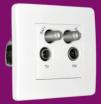

# Euro Media

TV / Data & Power

A range of euro sized modules allowing integration of TV, Data and USB charging points into Ultima, Premium Edge & Profile faceplates.