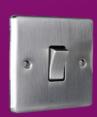

# **Ultima**

Screwless Decorative

Manufactured from stainless steel and available in brushed & polished chrome finishes, with no visible plastic switch