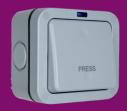

# Hurricane - Weatherproof

Constructed from a High Impact Resistant material. Hurricane products are designed to withstand ingress from dust and water, in both indoor and outdoor applications.