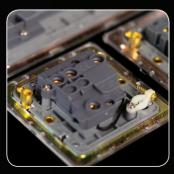

Smart USBs Smart USB outlets can detect USB devices when plugged in, adjust charging current, turn to standby when fully charged and protect devices in the event of an overload.

**Modular Switches** All 10AX light switches are constructed using a highly adaptable modular design, allowing reconfiguration on site, without the need for a full grid system.