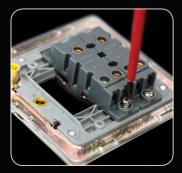

Smart USBs Smart USB outlets can detect USB devices when plugged in, adjust charging current, turn to standby when fully charged and protect devices in the event of an overload.

**Modular Switches** All 10AX light switches are constructed using a highly adaptable modular design, allowing reconfiguration on site, without the need for a full grid system.