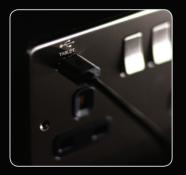

Smart USBs Smart USB outlets can detect USB devices when plugged in, adjust charging current, turn to standby when fully charged and protect devices in the event of an overload.

**Modular Switches** All 10AX light switches are constructed using a highly adaptable modular design, allowing reconfiguration on site, without the need for a full grid system.