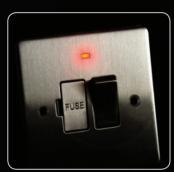

**Grey Inserts** Subtle grey inserts guaranteed to compliment any style of interior décor.

LEDs Where applicable flush red LED indicators have been fitted, giving a clean sophisticated look to the range.