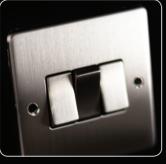

## Accept No Alternatives

A range of switches and sockets featuring a contemporary low-profile design, manufactured with stainless steel faceplates, in a luxurious brushed chrome effect finish.

Metal to Metal Rockers No visible plastic switch surrounds, creating a sleek and lavish look to each faceplate.