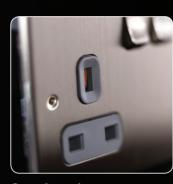

**Grey Inserts** Subtle grey inserts guaranteed to compliment any style of interior décor.

LEDs Where applicable flush red LED indicators have been fitted, giving a clean sophisticated look to the range.