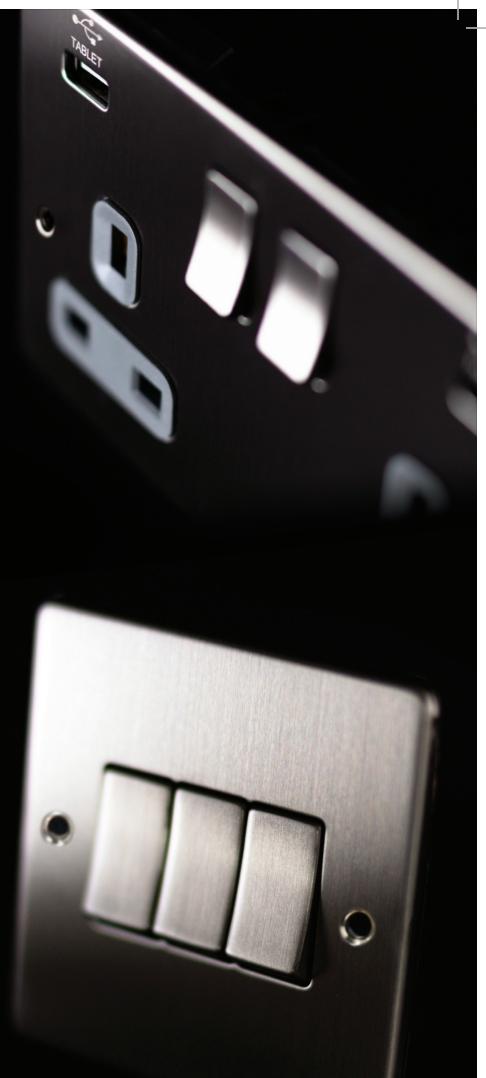

## Accept No Alternatives

A range of switches and sockets featuring a contemporary low-profile design, manufactured with stainless steel faceplates, in a luxurious brushed chrome effect finish.

Metal to Metal Rockers No visible plastic switch surrounds, creating a sleek and lavish look to each faceplate.

Smart USBs Smart USB outlets can detect USB devices when plugged in, adjust charging current, turn to standby when fully charged and protect devices in the event of an overload.

**Modular Switches** All 10AX light switches are constructed using a highly adaptable modular design, allowing reconfiguration on site, without the need for a full grid system.