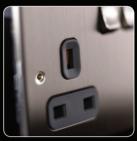

Grey Inserts

Subtle grey inserts guaranteed to compliment any style of interior décor.

Smart USBs

Smart USB outlets can detect USB devices when plugged in, adjusts charging current, turn to standby when fully charged and protect devices in the event of an overload.

Edge to Edge Gasket

Concealed edge to edge gasket to prevent tarnishing of the plate where moisture is present during installation, such as on freshly plastered or painted walls.