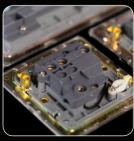

LEDs

Where applicable flush red LED indicators have been fitted, giving a clean sophisticated look to the range.

**Modular Switches** 

All 10AX light switches are constructed using a highly adaptable modular design, allowing reconfiguration on site, without the need for a full grid system.