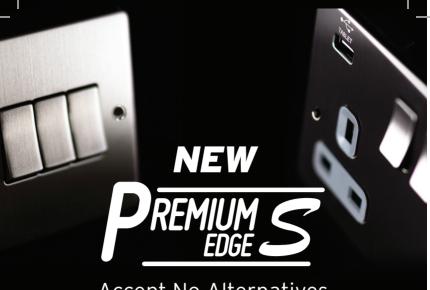

## Accept No Alternatives

A contemporary low-profile design, manufactured with stainless steel faceplates, in a luxurious brushed chrome effect finish.

Metal to Metal Rockers

No visible plastic switch surrounds, creating a sleek and lavish look to each faceplate.