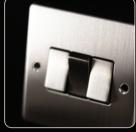

## Accept No Alternatives

A contemporary low-profile design, manufactured with stainless steel faceplates, in a luxurious brushed chrome effect finish.

Metal to Metal Rockers

No visible plastic switch surrounds, creating a sleek and lavish look to each faceplate.