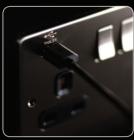

Grey Inserts

Subtle grey inserts guaranteed to compliment any style of interior décor.

Smart USBs

Smart USB outlets can detect USB devices when plugged in, adjusts charging current, turn to standby when fully charged and protect devices in the event of an overload.