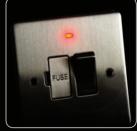

LEDs

Where applicable flush red LED indicators have been fitted, giving a clean sophisticated look to the range.

**Modular Switches** 

All 10AX light switches are constructed using a highly adaptable modular design, allowing reconfiguration on site, without the need for a full grid system.