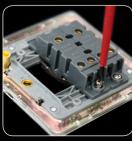

LEDs

Where applicable flush red LED indicators have been fitted, giving a clean sophisticated look to the range.

**Modular Switches** 

All 10AX light switches are constructed using a highly adaptable modular design, allowing reconfiguration on site, without the need for a full grid system.