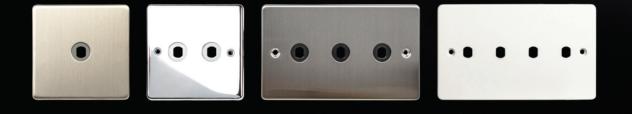

## 120W LED DIMMER MODULE

Programmable with just the click of a button and a twist of the switch

- 3 mode settings for maximum compatibility
- **Programmable minimum brightness level** to eliminate flickering
- In-built overload protection
- Multiple faceplate options available for integration with other Niglon ranges