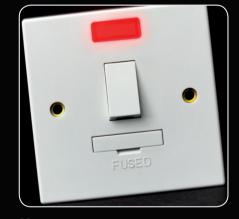

#### Neon:

Where applicable flush red neon indicators have been fitted, giving a clean sophisticated look to the range. The use of neons is unobtrusive in daylight and produces a soft glow in the dark.