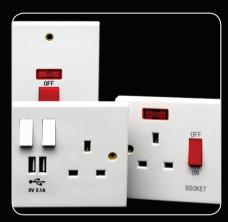

#### **Smart USBs**

Smart USB socket outlets are able to detect USB devices when charging and adjust the current, turn to standby when device is fully charged and have the ability to protect the devices in the event of an overload.

#### Neon:

Where applicable flush red neon indicators have been fitted, giving a clean sophisticated look to the range. The use of neons is unobtrusive in daylight and produces a soft glow in the dark.