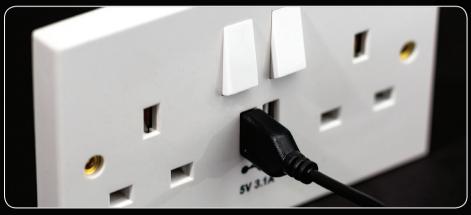

#### **Smart USBs**

Smart USB socket outlets are able to detect USB devices when charging and adjust the current, turn to standby when device is fully charged and have the ability to protect the devices in the event of an overload.