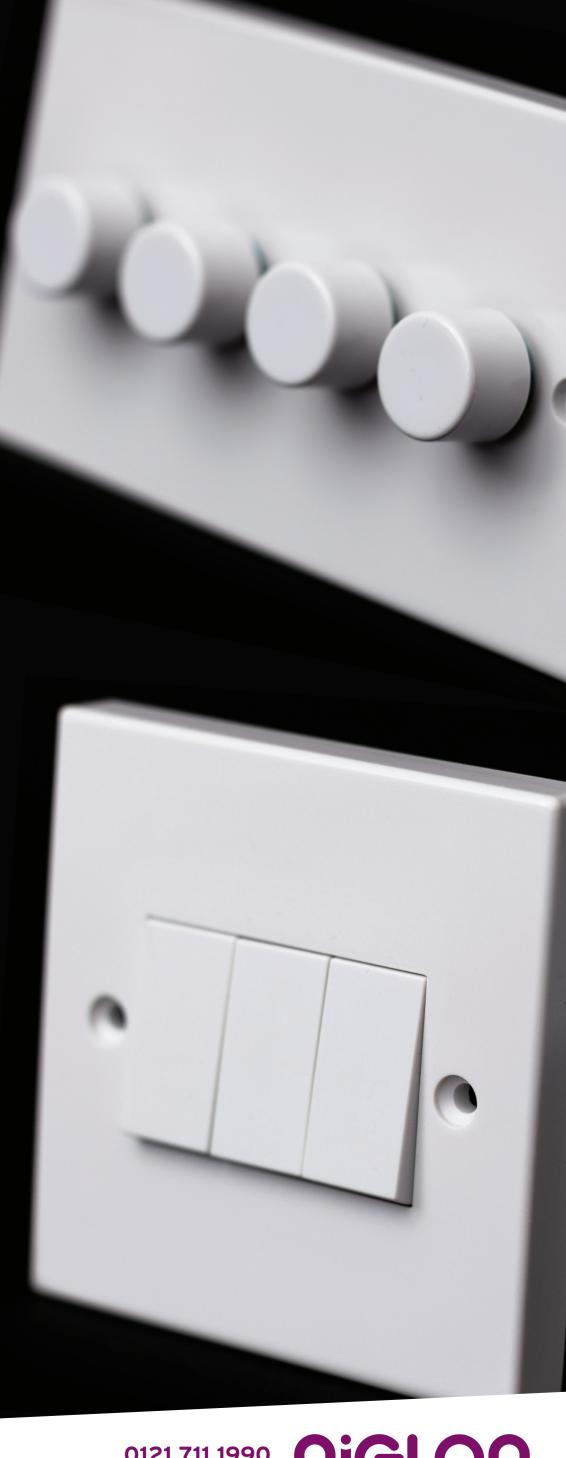

#### **Modular Switches**

All Arctic Edge 10AX light switches are constructed using a highly adaptable modular design, allowing reconfiguration on site, without the need for a full grid system.