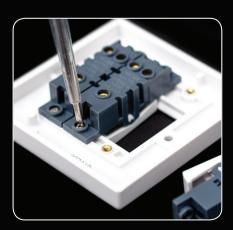

#### **Modular Switches**

All Arctic Edge 10AX light switches are constructed using a highly adaptable modular design, allowing reconfiguration on site, without the need for a full grid system.