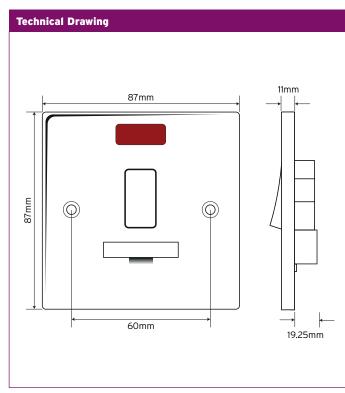

**NiGLON** 

| Technical Specifications       |                                                                    |
|--------------------------------|--------------------------------------------------------------------|
| Material Composition:          |                                                                    |
| Front Plate                    | Urea                                                               |
| Rear Housing                   | Urea                                                               |
| Terminals                      | Brass                                                              |
| Earth Strap                    | Mild Steel                                                         |
| Terminal Screws                | Steel & Yellow Passivated Silver "on-lay"<br>Copper/Brass Contacts |
| Voltage                        | 240V ~ 50Hz                                                        |
| Current Rating                 | 13A                                                                |
| Terminal Size                  | 5mm Ø                                                              |
| Torque Value                   | 2.0Nm                                                              |
| Cable Size                     | 3x2.5mm <sup>2</sup> or 2x4.0mm <sup>2</sup>                       |
| Back Box Depth                 | 25mm - 47mm                                                        |
| Twin Earth                     | Yes                                                                |
| Double Pole                    | Yes                                                                |
| Warranty                       | 20 years                                                           |
| IP Rating                      | IP20                                                               |
| <b>Operational Temperature</b> | -5° to +40°C                                                       |
| Standards                      | BS 1363-4:1995+A4:2012                                             |
|                                | Fuses to BS 1362:1973                                              |