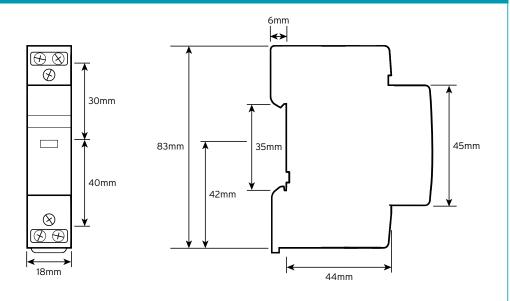

## MA220PC 230V Contactor

| Technical Specifications |                               |
|--------------------------|-------------------------------|
| Material Composition     | Polycarbonate Housing         |
| Module Ways              | 4                             |
| Modules                  | 1                             |
| Certified                | CE                            |
| Standard of Compliance   | BS EN 61095 & BS EN 60947-4-1 |
| Dimensions               | 184 x 135 x 112mm (H x W x D) |

## Technical Drawing

**NiGLON** 

20A 250V~

Uc: 230V~

A2 2 4