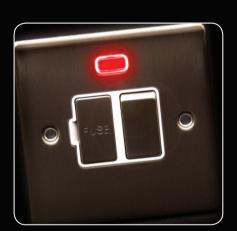

# **On Status**

Where applicable flush red neon indicators have been fitted, giving a clean sophisticated look to the range. The use of neon is unobtrusive in daylight and produces a soft glow in the dark.