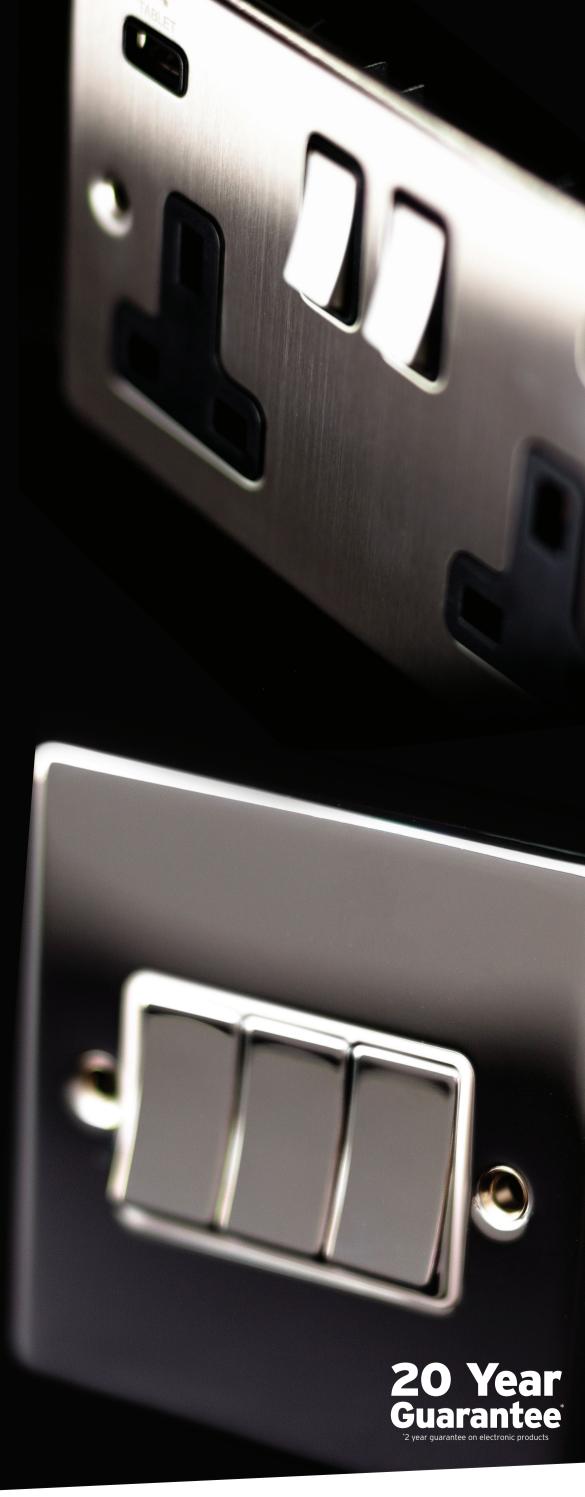

#### **USBs**

Smart USB socket outlets are able to detect USB devices when plugged in and adjusts charging current, turn to standby when device is fully charged and have the ability to protect the devices in the event of an overload.

## **Coloured Inserts**

Two subtle insert colours; black and white are available in this range, designed to sit neatly alongside the brushed and polished chrome finish of the faceplates, guaranteed to compliment any style of

# **Modular Switches**

All 10AX light switches are constructed using a highly adaptable modular design, allowing reconfiguration on site, without the need for a full grid system.