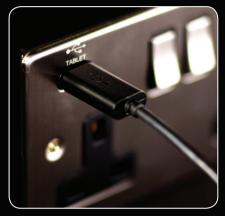

#### **USBs**

Smart USB socket outlets are able to detect USB devices when plugged in and adjusts charging current, turn to standby when device is fully charged and have the ability to protect the devices in the event of an overload.