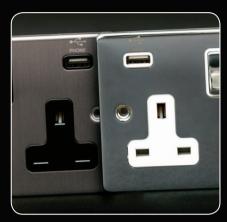

## **Coloured Inserts**

Two subtle insert colours; black and white are available in this range, designed to sit neatly alongside the brushed and polished chrome finish of the faceplates, guaranteed to compliment any style of