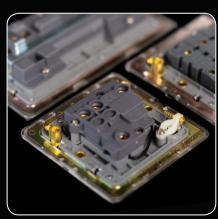

# **Modular Switches**

All 10AX light switches are constructed using a highly adaptable modular design, allowing reconfiguration on site, without the need for a full grid system.