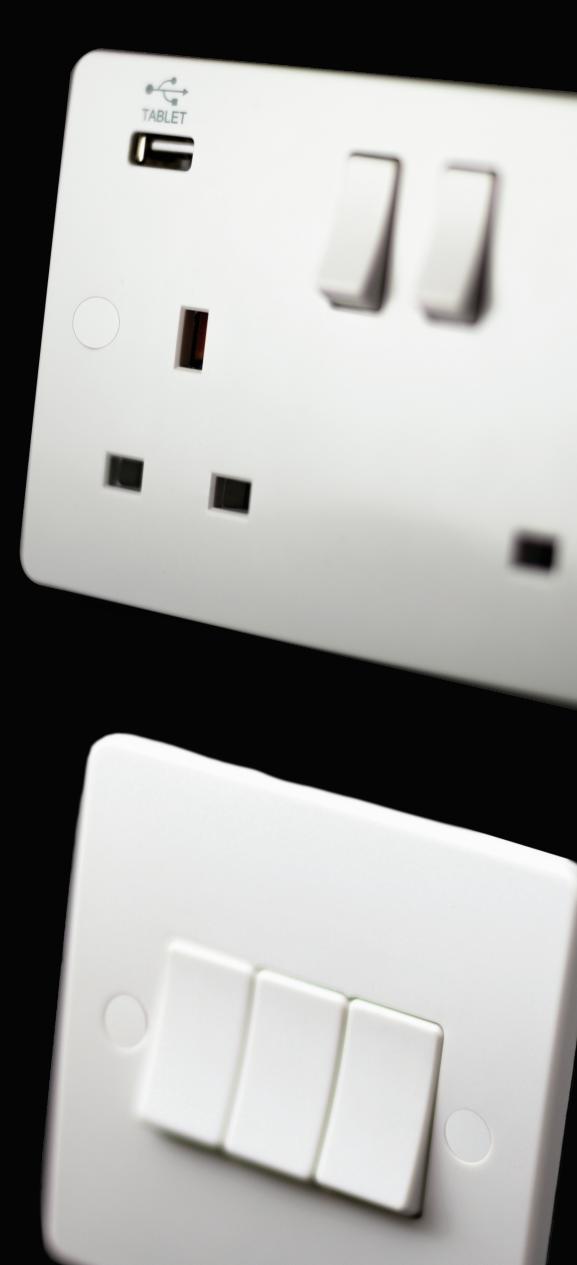

### USBs

Smart USB socket outlets are able to detect USB devices when charging and adjust the current, turn to standby when device is fully charged and have the ability to protect the devices in the event of an overload.

All 10AX light switches are constructed using a highly adaptable modular design, allowing reconfiguration on site, without the need for a full grid system.