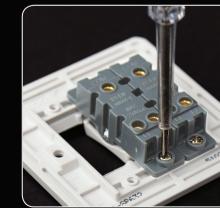

All 10AX light switches are constructed using a highly adaptable modular design, allowing reconfiguration on site, without the need for a full grid system.