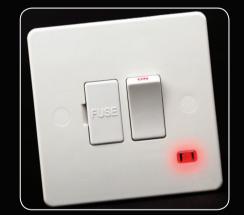

### Neons

Where applicable flush red neon indicators have been fitted, giving a clean sophisticated look to the range. The use of neons is unobtrusive in daylight and produces a soft glow in the dark.