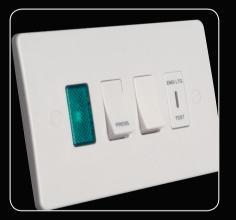

### Neons

Where applicable flush red neon indicators have been fitted, giving a clean sophisticated look to the range. The use of neons is unobtrusive in daylight and produces a soft glow in the dark.

All 10AX light switches are constructed using a highly adaptable modular design, allowing reconfiguration on site, without the need for a full grid system.