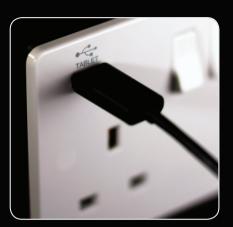

### USBs

Smart USB socket outlets are able to detect USB devices when charging and adjust the current, turn to standby when device is fully charged and have the ability to protect the devices in the event of an overload.