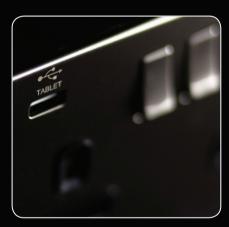

### USBs

Smart USB socket outlets are able to detect USB devices when plugged in and adjusts charging current, turn to standby when device is fully charged and have the ability to protect the devices in the event of an overload.

#### LEDs

Where applicable flush red neon LED indicators have been fitted, giving a clean sophisticated look to the range. The use of neon LEDs is unobtrusive in daylight and produces a soft glow in the dark.