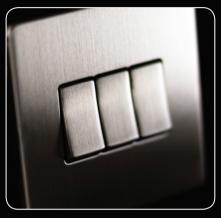

# Screwless Decorative

Niglon's flagship range, manufactured with stainless steel faceplates, in a luxurious brushed or polished chrome effect finish.

Metal to Metal Rockers No visible plastic switch surrounds, creating a sleek and lavish look to each faceplate.

#### Modular Switches

All 10AX light switches are constructed using a highly adaptable modular design, allowing reconfiguration on site, without the need for a full grid system.