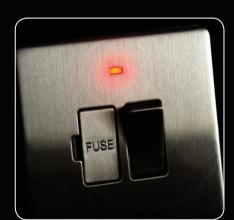

#### LEDs

Where applicable flush red neon LED indicators have been fitted, giving a clean sophisticated look to the range. The use of neon LEDs is unobtrusive in daylight and produces a soft glow in the dark.