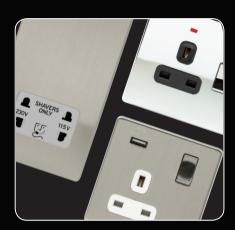

### USBs

Smart USB socket outlets are able to detect USB devices when plugged in and adjusts charging current, turn to standby when device is fully charged and have the ability to protect the devices in the event of an overload.

#### LEDs

Where applicable flush red neon LED indicators have been fitted, giving a clean sophisticated look to the range. The use of neon LEDs is unobtrusive in daylight and produces a soft glow in the dark.