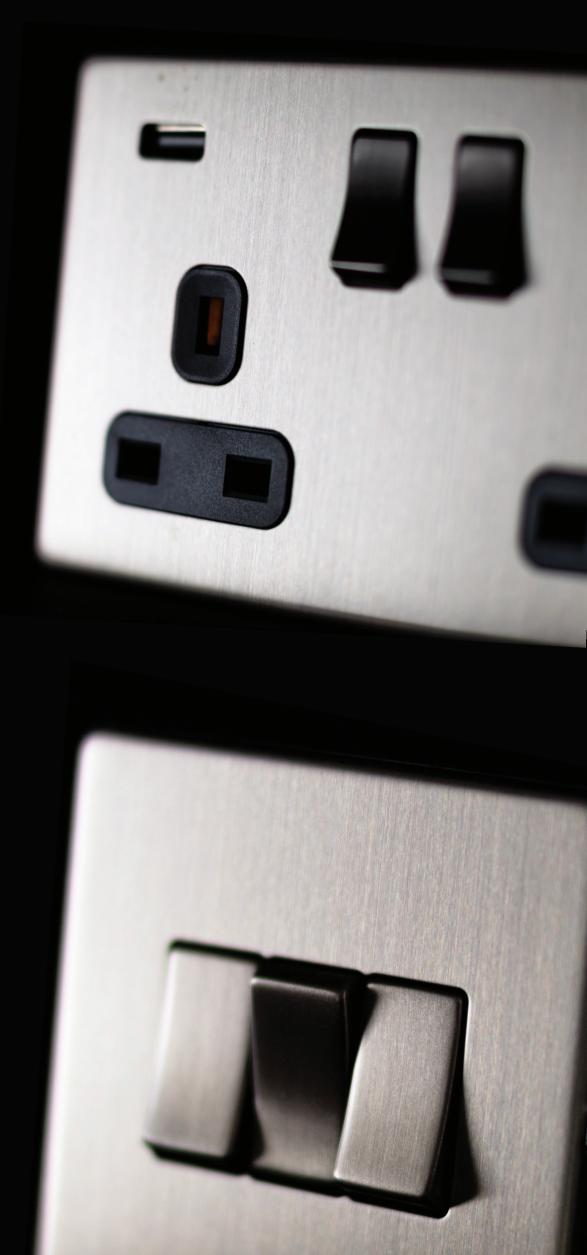

### USBs

Smart USB socket outlets are able to detect USB devices when plugged in and adjusts charging current, turn to standby when device is fully charged and have the ability to protect the devices in the event of an overload.

# Screwless Decorative

Niglon's flagship range, manufactured with stainless steel faceplates, in a luxurious brushed or polished chrome effect finish.

Metal to Metal Rockers No visible plastic switch surrounds, creating a sleek and lavish look to each faceplate.