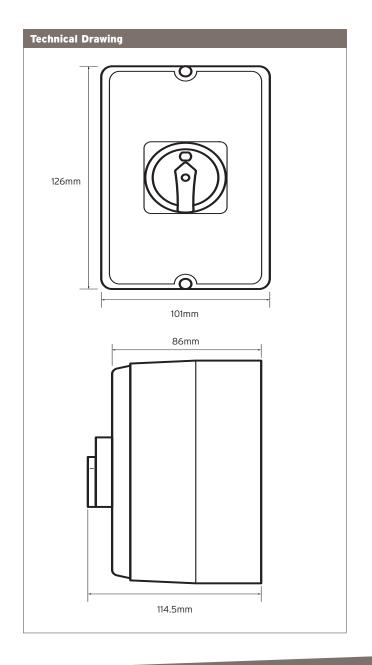

| <b>Enclosure Characteristics</b> |                                              |
|----------------------------------|----------------------------------------------|
| Overall Dimensions HxWxD         | 126x101x86mm                                 |
| Depth with switch                | 114.5mm                                      |
| Degree of IP                     | IP65                                         |
| Colour                           | Upper cover RAL9002, Bottom case<br>RAL 7031 |