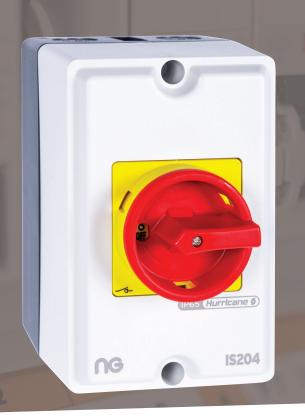

## **NIGLON**Industrial **Accessories**

## IS254 Insulated Rotary Isolator

| Technical Specifications                |           |
|-----------------------------------------|-----------|
| Standards                               | EN60947-3 |
| Rated Current                           | 25A       |
| No.of Poles                             | 4         |
| Rated Insulation Voltage(V)             | 690V      |
| Rated Operating Current(A)              | 25        |
| AC-22A                                  | 25        |
| AC-23A                                  | 25        |
| AC-3                                    | 20        |
| Rated Votage(Ue)                        | 440V      |
| Rated Power Control(KW)                 | 7.5       |
| Rated short-time withstand current(Icw) | 500A      |
| Connect Wire                            | 4mm²      |
| Screw Torque                            | 1.2 N.m   |