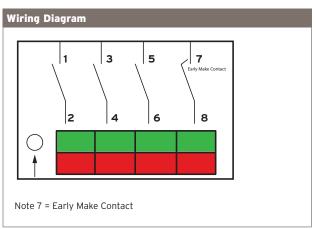

## IS254 Insulated Rotary Isolator

| Technical Specifications                |           |
|-----------------------------------------|-----------|
| Standards                               | EN60947-3 |
| Rated Current                           | 25A       |
| No.of Poles                             | 4         |
| Rated Insulation Voltage(V)             | 690V      |
| Rated Operating Current(A)              | 25        |
| AC-22A                                  | 25        |
| AC-23A                                  | 25        |
| AC-3                                    | 20        |
| Rated Votage(Ue)                        | 440V      |
| Rated Power Control(KW)                 | 7.5       |
| Rated short-time withstand current(Icw) | 500A      |
| Connect Wire                            | 4mm²      |
| Screw Torque                            | 1.2 N.m   |