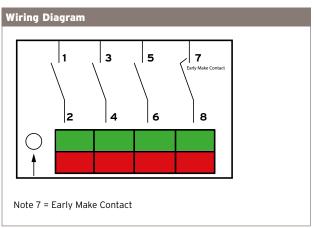

## IS634 Insulated Rotary Isolator

| Technical Specifications                |           |
|-----------------------------------------|-----------|
| Standards                               | EN60947-3 |
| Rated Current                           | 63A       |
| No.of Poles                             | 4         |
| Rated Insulation Voltage(V)             | 690V      |
| Rated Operating Current(A)              | 63        |
| AC-22A                                  | 63        |
| AC-23A                                  | 63        |
| AC-3                                    | 50        |
| Rated Votage(Ue)                        | 440V      |
| Rated Power Control(KW)                 | 22        |
| Rated short-time withstand current(Icw) | 800A      |
| Connect Wire                            | 16mm²     |
| Screw Torque                            | 1.2 N.m   |