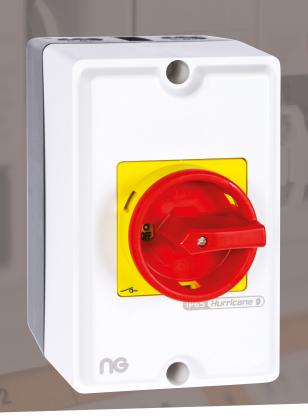

## IS634 Insulated Rotary Isolator

| Technical Specifications                |           |
|-----------------------------------------|-----------|
| Standards                               | EN60947-3 |
| Rated Current                           | 63A       |
| No.of Poles                             | 4         |
| Rated Insulation Voltage(V)             | 690V      |
| Rated Operating Current(A)              | 63        |
| AC-22A                                  | 63        |
| AC-23A                                  | 63        |
| AC-3                                    | 50        |
| Rated Votage(Ue)                        | 440V      |
| Rated Power Control(KW)                 | 22        |
| Rated short-time withstand current(Icw) | 800A      |
| Connect Wire                            | 16mm²     |
| Screw Torque                            | 1.2 N.m   |

| <b>Enclosure Characteristics</b> |                                              |
|----------------------------------|----------------------------------------------|
| Overall Dimensions HxWxD         | 176x116x101mm                                |
| Depth with switch                | 129.5mm                                      |
| Degree of IP                     | IP65                                         |
| Colour                           | Upper cover RAL9002, Bottom case<br>RAL 7031 |