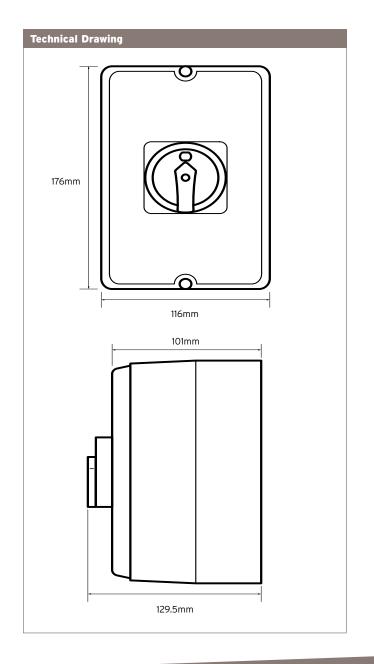

| <b>Enclosure Characteristics</b> |                                              |
|----------------------------------|----------------------------------------------|
| Overall Dimensions HxWxD         | 176x116x101mm                                |
| Depth with switch                | 129.5mm                                      |
| Degree of IP                     | IP65                                         |
| Colour                           | Upper cover RAL9002, Bottom case<br>RAL 7031 |