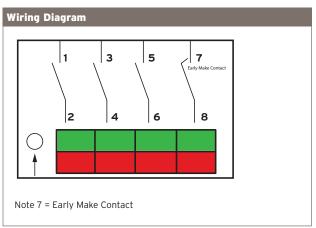

## IS804 Insulated Rotary Isolator

| Technical Specifications                |           |
|-----------------------------------------|-----------|
| Standards                               | EN60947-3 |
| Rated Current                           | 80A       |
| No.of Poles                             | 4         |
| Rated Insulation Voltage(V)             | 690V      |
| Rated Operating Current(A)              | 80        |
| AC-22A                                  | 80        |
| AC-23A                                  | 80        |
| AC-3                                    | 63        |
| Rated Votage(Ue)                        | 440V      |
| Rated Power Control(KW)                 | 30        |
| Rated short-time withstand current(lcw) | 2000A     |
| Connect Wire                            | 25mm²     |
| Screw Torque                            | 2 N.m     |