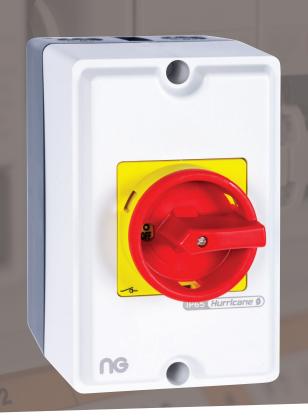

## IS804 Insulated Rotary Isolator

| Technical Specifications                |           |
|-----------------------------------------|-----------|
| Standards                               | EN60947-3 |
| Rated Current                           | 80A       |
| No.of Poles                             | 4         |
| Rated Insulation Voltage(V)             | 690V      |
| Rated Operating Current(A)              | 80        |
| AC-22A                                  | 80        |
| AC-23A                                  | 80        |
| AC-3                                    | 63        |
| Rated Votage(Ue)                        | 440V      |
| Rated Power Control(KW)                 | 30        |
| Rated short-time withstand current(lcw) | 2000A     |
| Connect Wire                            | 25mm²     |
| Screw Torque                            | 2 N.m     |