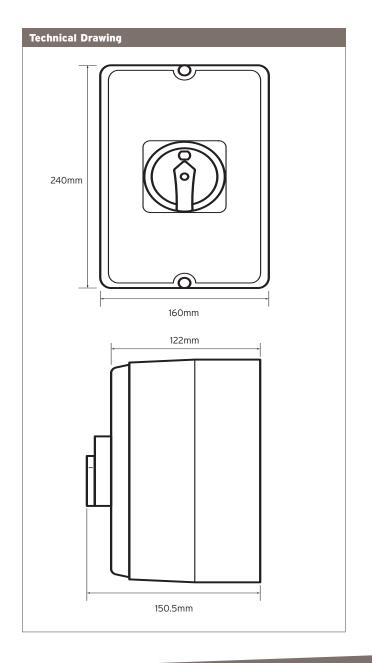

| Enclosure Characteristics |                                              |
|---------------------------|----------------------------------------------|
| Overall Dimensions HxWxD  | 240x160x122mm                                |
| Depth with switch         | 150.5mm                                      |
| Degree of IP              | IP65                                         |
| Colour                    | Upper cover RAL9002, Bottom case<br>RAL 7031 |