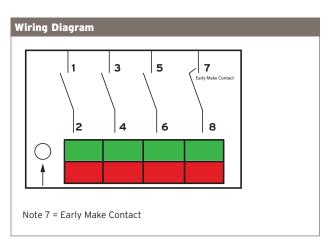

## ISM1004P Metal Clad Rotary Isolator

| Technical Specifications                |           |
|-----------------------------------------|-----------|
| Standards                               | EN60947-3 |
| Rated Current                           | 100A      |
| No.of Poles                             | 4         |
| Rated Insulation Voltage(V)             | 690V      |
| Rated Operating Current(A)              | 100       |
| AC-22A                                  | 100       |
| AC-23A                                  | 100       |
| AC-3                                    | 80        |
| Rated Votage(Ue)                        | 440V      |
| Rated Power Control(KW)                 | 37        |
| Rated short-time withstand current(Icw) | 2000A     |
| Connect Wire                            | 35mm²     |
| Screw Torque                            | 2 N.m     |