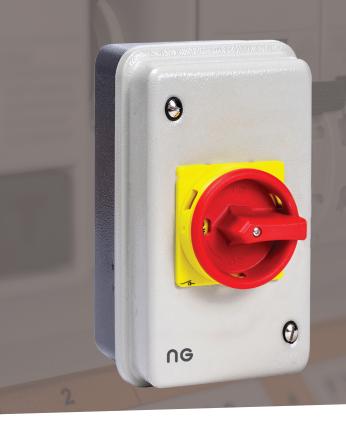

## ISM1004P Metal Clad Rotary Isolator

| Technical Specifications                |           |
|-----------------------------------------|-----------|
| Standards                               | EN60947-3 |
| Rated Current                           | 100A      |
| No.of Poles                             | 4         |
| Rated Insulation Voltage(V)             | 690V      |
| Rated Operating Current(A)              | 100       |
| AC-22A                                  | 100       |
| AC-23A                                  | 100       |
| AC-3                                    | 80        |
| Rated Votage(Ue)                        | 440V      |
| Rated Power Control(KW)                 | 37        |
| Rated short-time withstand current(Icw) | 2000A     |
| Connect Wire                            | 35mm²     |
| Screw Torque                            | 2 N.m     |

| Enclosure Characteristics |               |
|---------------------------|---------------|
| Overall Dimensions HxWxD  | 270x220x108mm |
| Depth with switch         | 150mm         |
| Degree of IP              | IP54          |
| Colour                    | RAL7035       |