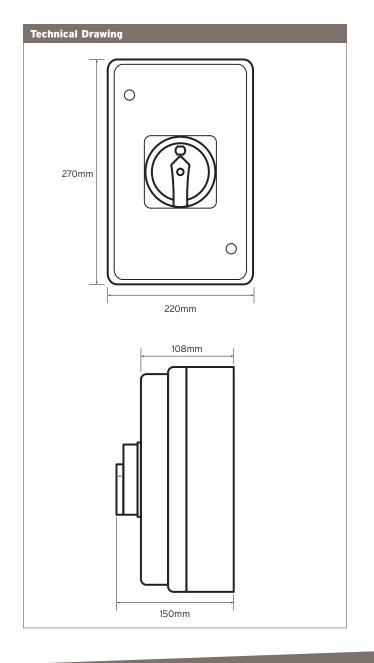

| Enclosure Characteristics |               |
|---------------------------|---------------|
| Overall Dimensions HxWxD  | 270x220x108mm |
| Depth with switch         | 150mm         |
| Degree of IP              | IP54          |
| Colour                    | RAL7035       |