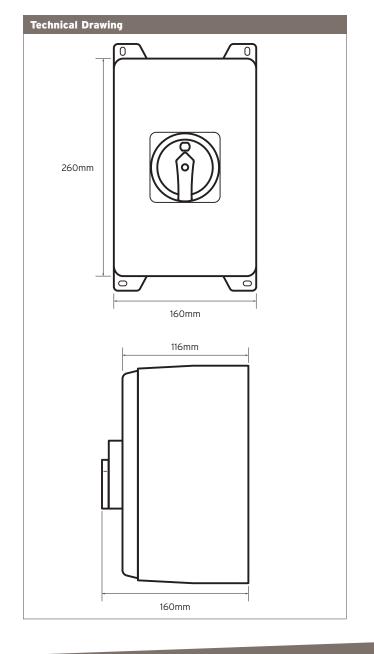

| <b>Enclosure Characteristics</b> |               |
|----------------------------------|---------------|
| Overall Dimensions HxWxD         | 260x160x116mm |
| Depth with switch                | 160mm         |
| Degree of IP                     | IP65          |
| Colour                           | RAL7035       |