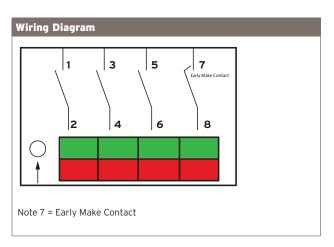

## **ISS804P** Stainless Steel **Rotary Isolators**

| Technical Specifications                |           |
|-----------------------------------------|-----------|
| Standards                               | EN60947-3 |
| Rated Current                           | 80A       |
| No.of Poles                             | 4         |
| Rated Insulation Voltage(V)             | 690V      |
| Rated Operating Current(A)              | 80        |
| AC-22A                                  | 80        |
| AC-23A                                  | 80        |
| AC-3                                    | 63        |
| Rated Votage(Ue)                        | 440V      |
| Rated Power Control(KW)                 | 30        |
| Rated short-time withstand current(Icw) | 2000A     |
| Connect Wire                            | 25mm²     |
| Screw Torque                            | 2 N.m     |