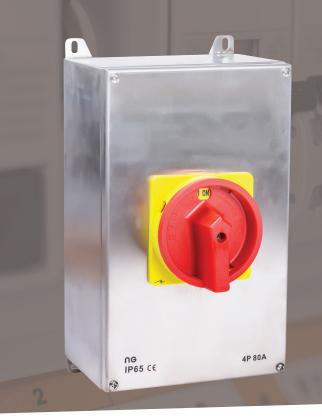

## **ISS804P** Stainless Steel **Rotary Isolators**

| Technical Specifications                |           |
|-----------------------------------------|-----------|
| Standards                               | EN60947-3 |
| Rated Current                           | 80A       |
| No.of Poles                             | 4         |
| Rated Insulation Voltage(V)             | 690V      |
| Rated Operating Current(A)              | 80        |
| AC-22A                                  | 80        |
| AC-23A                                  | 80        |
| AC-3                                    | 63        |
| Rated Votage(Ue)                        | 440V      |
| Rated Power Control(KW)                 | 30        |
| Rated short-time withstand current(Icw) | 2000A     |
| Connect Wire                            | 25mm²     |
| Screw Torque                            | 2 N.m     |

| <b>Enclosure Characteristics</b> |               |
|----------------------------------|---------------|
| Overall Dimensions HxWxD         | 260x160x116mm |
| Depth with switch                | 160mm         |
| Degree of IP                     | IP65          |
| Colour                           | RAL7035       |