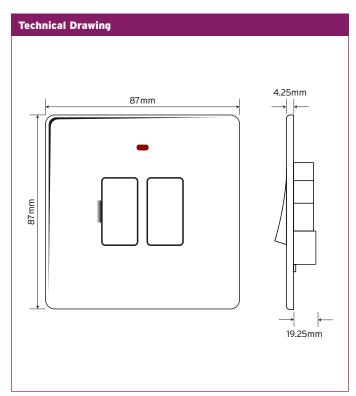

## U-FS13DP

## 13A Switched Fused Connection Unit with LED

**NiGLON** 

Niglon's flagship range, manufactured with screwless stainless steel faceplates, in a luxurious brushed or polished chrome effect finish.

| Technical Specifications       |                                                                    |
|--------------------------------|--------------------------------------------------------------------|
| Material Composition:          |                                                                    |
| Front Plate                    | Stainless Steel                                                    |
| Rear Housing                   | Urea                                                               |
| Terminals                      | Brass                                                              |
| Earth Strap                    | Mild Steel                                                         |
| Terminal Screws                | Steel & Yellow Passivated Silver "on-lay"<br>Copper/Brass Contacts |
| Voltage                        | 240V ~ 50Hz                                                        |
| Current Rating                 | 13A                                                                |
| Terminal Size                  | 5mm Ø                                                              |
| Torque Value                   | 2.0Nm                                                              |
| Cable Size                     | 3X2.5mm <sup>2</sup> or 2 x4mm <sup>2</sup>                        |
| Back Box Depth                 | 25-47mm                                                            |
| Twin Earth                     | Yes                                                                |
| Double Pole                    | Yes                                                                |
| Warranty                       | 20 years                                                           |
| IP Rating                      | IP20                                                               |
| <b>Operational Temperature</b> | -5° to +40°C                                                       |
| Standards                      | BS 1363-4:1995+A4:2012                                             |
|                                | Fuses to BS 1362:1973                                              |