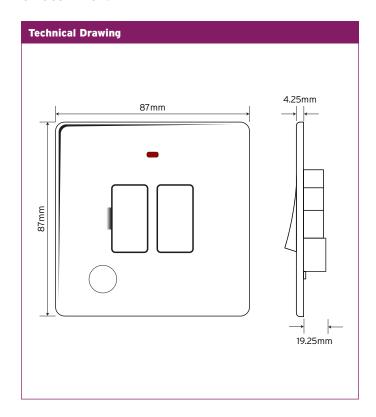

| Technical Specifications |                                                                    |
|--------------------------|--------------------------------------------------------------------|
| Material Composition:    |                                                                    |
| Front Plate              | Stainless Steel                                                    |
| Rear Housing             | Urea                                                               |
| Terminals                | Brass                                                              |
| Earth Strap              | Mild Steel                                                         |
| Terminal Screws          | Steel & Yellow Passivated Silver "on-lay"<br>Copper/Brass Contacts |
| Voltage                  | 240V ~ 50Hz                                                        |
| Current Rating           | 13A                                                                |
| Terminal Size            | 5mm Ø                                                              |
| Torque Value             | 2.0Nm                                                              |
| Cable Size               | 3x2.5mm² or 2x4.0mm²                                               |
| Back Box Depth           | 25mm - 47mm                                                        |
| Twin Earth               | Yes                                                                |
| Double Pole              | Yes                                                                |
| Warranty                 | 20 years                                                           |
| IP Rating                | IP20                                                               |
| Operational Temperature  | -5° to +40°C                                                       |
| Standards                | BS 1363-4:1995+A4:2012                                             |
|                          | Fuses to BS 1362:1973                                              |