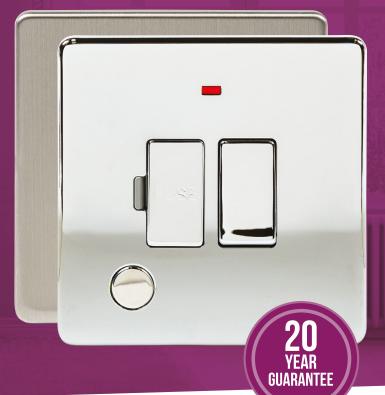

## **U-FS13DPFN**

13A Switched Fused Connection unit with LED & Flex Outlet

Niglon's flagship range, manufactured with screwless stainless steel faceplates, in a luxurious brushed or polished chrome effect finish.