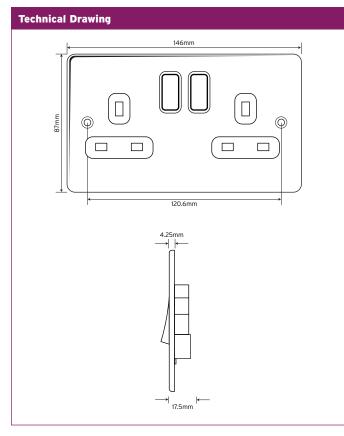

## U-S132DPS-BC

2 Gang DP Switched (Twin Earth)

Niglon's flagship range, manufactured with screwless stainless steel faceplates, in a luxurious brushed or polished chrome effect finish.

| Technical Specifications       |                                                                    |
|--------------------------------|--------------------------------------------------------------------|
| Material Composition:          |                                                                    |
| Front Plate                    | Stainless Steel                                                    |
| Rear Housing                   | Urea                                                               |
| Terminals                      | Brass                                                              |
| Earth Strap                    | Mild Steel                                                         |
| Terminal Screws                | Steel & Yellow Passivated Silver "on-lay"<br>Copper/Brass Contacts |
| Voltage                        | 240V ~ 50Hz                                                        |
| Current Rating                 | 13A                                                                |
| Terminal Size                  | 5mm                                                                |
| Torque Value                   | 2.0Nm                                                              |
| Cable Size                     | 3x2.5mm <sup>2</sup>                                               |
| Back Box Depth                 | 25mm - 47mm                                                        |
| Switched                       | Yes                                                                |
| Double Pole                    | Yes                                                                |
| Twin Earth                     | Yes                                                                |
| Warranty                       | 20 years                                                           |
| IP Rating                      | IP20                                                               |
| <b>Operational Temperature</b> | -5 ° to +40 °C                                                     |
| Standards                      | BS 1363-2: 1995 + A4: 2012                                         |