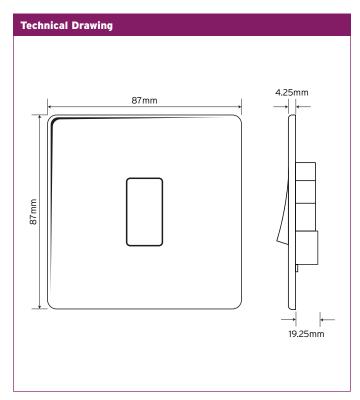

Niglon's flagship range, manufactured with screwless stainless steel faceplates, in a luxurious brushed or polished chrome effect finish.

| Technical Specifications |                                                                    |
|--------------------------|--------------------------------------------------------------------|
| Material Composition:    |                                                                    |
| Front Plate              | Stainless Steel                                                    |
| Rear Housing             | Urea                                                               |
| Terminals                | Brass                                                              |
| Earth Strap              | Mild Steel                                                         |
| Terminal Screws          | Steel & Yellow Passivated Silver "on-lay"<br>Copper/Brass Contacts |
| Voltage                  | 240V ~ 50Hz                                                        |
| Current Rating           | 10A                                                                |
| Terminal Size            | 3.5mm Ø                                                            |
| Torque Value             | 0.5Nm                                                              |
| Cable Size               | 3 x 1.5mm² or 2 x 2.5mm²                                           |
| Back Box Depth           | 25mm - 47mm                                                        |
| Warranty                 | 20 years                                                           |
| IP Rating                | IP20                                                               |
| Operational Temperature  | -5° to +40°C                                                       |
| Standards                | BS 1363-4:1995+A4:2012                                             |