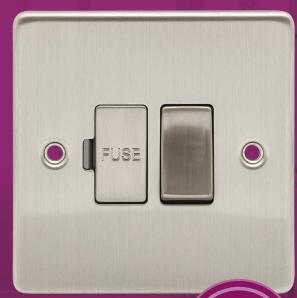

## **D-FS13DP-BCM**

13A Switched Fused **Connection Unit** 

A contemporary low-profile design, manufactured with stainless steel faceplates, in a luxurious brushed chrome effect finish.

| Technical Specification | S                                                                  |
|-------------------------|--------------------------------------------------------------------|
| Material Composition:   |                                                                    |
| Front Plate             | Stainless Steel                                                    |
| Rear Housing            | Urea                                                               |
| Terminals               | Brass                                                              |
| Earth Strap             | Mild Steel                                                         |
| Terminal Screws         | Steel & Yellow Passivated Silver "on-lay"<br>Copper/Brass Contacts |
| Voltage                 | 240V ~ 50Hz                                                        |
| Current Rating          | 13A                                                                |
| Terminal Size           | 5mm Ø                                                              |
| Torque Value            | 2.0Nm                                                              |
| Cable Size              | 3x2.5mm <sup>2</sup> or 2x4.0mm <sup>2</sup>                       |
| Back Box Depth          | 25mm - 47mm                                                        |
| Twin Earth              | Yes                                                                |
| Double Pole             | Yes                                                                |
| Warranty                | 20 years                                                           |
| IP Rating               | IP20                                                               |
| Operational Temperature | -5° to +40°C                                                       |
| Standards               | BS 1363-4:1995+A4:2012                                             |
|                         | Fuses to BS 1362:1973                                              |