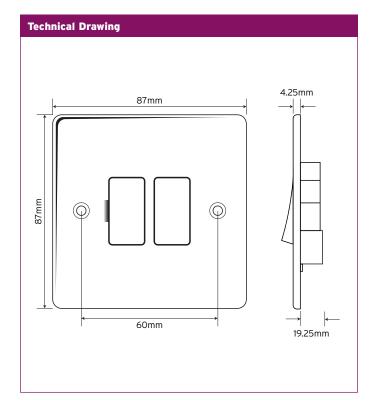

## **D-FS13DP-BCM**

13A Switched Fused **Connection Unit** 

A contemporary low-profile design, manufactured with stainless steel faceplates, in a luxurious brushed chrome effect finish.

| Technical Specification | S                                                                  |
|-------------------------|--------------------------------------------------------------------|
| Material Composition:   |                                                                    |
| Front Plate             | Stainless Steel                                                    |
| Rear Housing            | Urea                                                               |
| Terminals               | Brass                                                              |
| Earth Strap             | Mild Steel                                                         |
| Terminal Screws         | Steel & Yellow Passivated Silver "on-lay"<br>Copper/Brass Contacts |
| Voltage                 | 240V ~ 50Hz                                                        |
| Current Rating          | 13A                                                                |
| Terminal Size           | 5mm Ø                                                              |
| Torque Value            | 2.0Nm                                                              |
| Cable Size              | 3x2.5mm <sup>2</sup> or 2x4.0mm <sup>2</sup>                       |
| Back Box Depth          | 25mm - 47mm                                                        |
| Twin Earth              | Yes                                                                |
| Double Pole             | Yes                                                                |
| Warranty                | 20 years                                                           |
| IP Rating               | IP20                                                               |
| Operational Temperature | -5° to +40°C                                                       |
| Standards               | BS 1363-4:1995+A4:2012                                             |
|                         | Fuses to BS 1362:1973                                              |