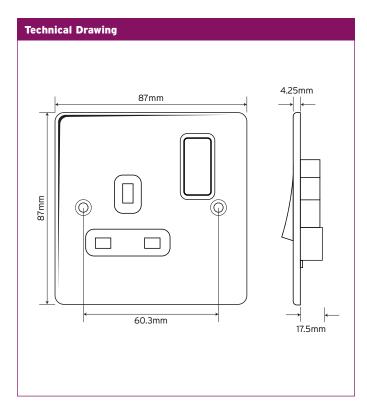

## D-S131DPS-BCG

1 Gang DP Switched
(Twin Earth)

20 YEAR GUARANTEE

A contemporary low-profile design, manufactured with stainless steel faceplates, in a luxurious brushed chrome effect finish.

| Technical Specifications |                                                                    |
|--------------------------|--------------------------------------------------------------------|
| Material Composition:    |                                                                    |
| Front Plate              | Stainless Steel                                                    |
| Rear Housing             | Urea                                                               |
| Terminals                | Brass                                                              |
| Earth Strap              | Mild Steel                                                         |
| Terminal Screws          | Steel & Yellow Passivated Silver "on-lay"<br>Copper/Brass Contacts |
| Voltage                  | 240V ~ 50Hz                                                        |
| Current Rating           | 13A                                                                |
| Terminal Size            | 5mm                                                                |
| Torque Value             | 2.0Nm                                                              |
| Cable Size               | 3x2.5mm²                                                           |
| Back Box Depth           | 25mm - 47mm                                                        |
| Switched                 | Yes                                                                |
| Double Pole              | Yes                                                                |
| Twin Earth               | Yes                                                                |
| Warranty                 | 20 years                                                           |
| IP Rating                | IP20                                                               |
| Operational Temperature  | -5 ° to +40 °C                                                     |
| Standards                | BS 1363-2: 1995 + A4: 2012                                         |