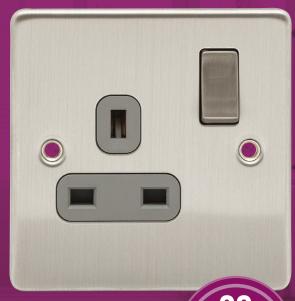

## D-S131DPS-BCG

1 Gang DP Switched
(Twin Earth)

20 YEAR GUARANTEE

A contemporary low-profile design, manufactured with stainless steel faceplates, in a luxurious brushed chrome effect finish.

| Technical Specifications |                                                                    |
|--------------------------|--------------------------------------------------------------------|
| Material Composition:    |                                                                    |
| Front Plate              | Stainless Steel                                                    |
| Rear Housing             | Urea                                                               |
| Terminals                | Brass                                                              |
| Earth Strap              | Mild Steel                                                         |
| Terminal Screws          | Steel & Yellow Passivated Silver "on-lay"<br>Copper/Brass Contacts |
| Voltage                  | 240V ~ 50Hz                                                        |
| Current Rating           | 13A                                                                |
| Terminal Size            | 5mm                                                                |
| Torque Value             | 2.0Nm                                                              |
| Cable Size               | 3x2.5mm²                                                           |
| Back Box Depth           | 25mm - 47mm                                                        |
| Switched                 | Yes                                                                |
| Double Pole              | Yes                                                                |
| Twin Earth               | Yes                                                                |
| Warranty                 | 20 years                                                           |
| IP Rating                | IP20                                                               |
| Operational Temperature  | -5 ° to +40 °C                                                     |
| Standards                | BS 1363-2: 1995 + A4: 2012                                         |