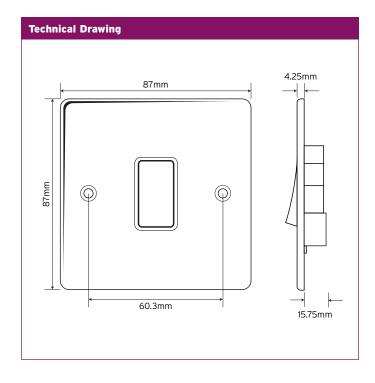

**D-SP612-BCM** 

1 Gang 2 Way

20 YEAR GUARANTEE

A contemporary low-profile design, manufactured with stainless steel faceplates, in a luxurious brushed chrome effect finish.

| Technical Specifications |                                                                    |
|--------------------------|--------------------------------------------------------------------|
| Material Composition:    |                                                                    |
| Front Plate              | Stainless Steel                                                    |
| Rear Housing             | Urea                                                               |
| Terminals                | Brass                                                              |
| Earth Strap              | Mild Steel                                                         |
| Terminal Screws          | Steel & Yellow Passivated Silver "on-lay"<br>Copper/Brass Contacts |
| Voltage                  | 240V ~ 50Hz                                                        |
| Current Rating           | 10AX (suitable for inductive loads)                                |
| Terminal Size            | 3.5mm Ø                                                            |
| Torque Value             | 0.5Nm                                                              |
| Cable Size               | 3x1.5mm² or 2x2.5mm²                                               |
| Back Box Depth           | 25mm - 47mm                                                        |
| IP Rating                | IP20                                                               |
| Warranty                 | 20 years                                                           |
| Standards                | BS EN 60669-1:1999 + A1:2002 + A2:2008                             |
| Operational Temperature  | -5 ° to +40 °C                                                     |