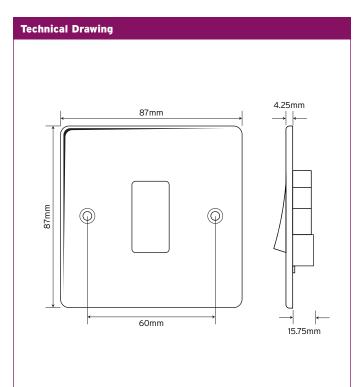

## **D-SP6INT-BCM** 1 Gang Intermediate Light Switch

A contemporary low-profile design, manufactured with stainless steel faceplates, in a luxurious brushed chrome effect finish.

| Material Composition:   |                                                                                                                         |
|-------------------------|-------------------------------------------------------------------------------------------------------------------------|
| Front Plate             | Stainless Steel                                                                                                         |
| Rear Housing            | Urea                                                                                                                    |
| Terminals               | Brass                                                                                                                   |
| Earth Strap             | Mild Steel                                                                                                              |
| Terminal Screws         | Steel & Yellow Passivated Silver "on-lay"<br>Copper/Brass Contacts                                                      |
| Voltage                 | 240V ~ 50Hz                                                                                                             |
| Current Rating          | 20A                                                                                                                     |
| Terminal Size           | 3.5mm                                                                                                                   |
| Torque Value            | 2.5Nm                                                                                                                   |
| Cable Size              | 3 x 1.5mm <sup>2</sup> or 2 x 2.5mm <sup>2</sup>                                                                        |
| Back Box Depth          | 25mm - 47mm                                                                                                             |
| Warranty                | 20 years                                                                                                                |
| IP Rating               | IP20                                                                                                                    |
| Operational Temperature | -5 ° to +40 °C                                                                                                          |
| Standards               | The Low Voltage Directive 2006/95/EC,<br>Modified ISO 22196, EN 60669-1:1999 +<br>A1:2002 + A2:2008 (BS EN60669-1:2000) |