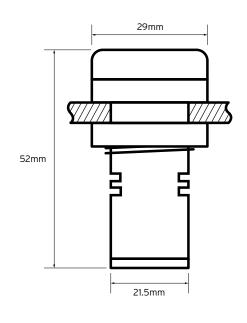

| General | Chara | cteri | istics |
|---------|-------|-------|--------|
|---------|-------|-------|--------|

| Rated Voltage Options        | 24VAC/DC or 230 VAC   |  |
|------------------------------|-----------------------|--|
| Current consumption          | 16 - 72 mA            |  |
| LED life                     | > 30 000 hours        |  |
| LED brightness               | > 60cd/m <sup>2</sup> |  |
| Terminal Capacity            | up to 1.5mm²          |  |
| Screw thread                 | M3                    |  |
| Tightening Torque            | 0.5 Nm                |  |
| Diameter of lens             | 29mm                  |  |
| Depth of lens                | 13mm                  |  |
| Back of panel depth          | 33mm                  |  |
| Maximum thickness for fixing | 6mm                   |  |
| Weight                       | 0.075Kg               |  |

## Technical Drawing