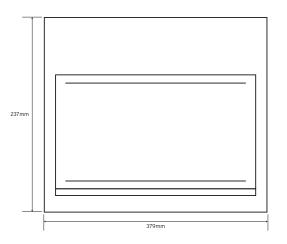

#### Additional Information

| Genera | I Charact | teristics |
|--------|-----------|-----------|
|--------|-----------|-----------|

| Standards            | BS EN 60898 & 61008<br>IP20<br>Amendment 3 Compliant |
|----------------------|------------------------------------------------------|
| Number of Modules    | 18                                                   |
| Width                | 379mm                                                |
| Height               | 237mm                                                |
| Depth                | 110mm                                                |
| Paint Colour         | RAL 9010                                             |
| Material Composition | Manufactured from painted steel                      |

#### **Technical Drawing**