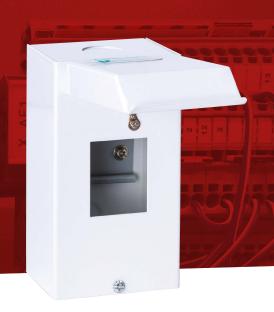

# niglon Control & Automation MOTOR CONTROL GEAR MODULAR ENCLOSURES METAL CLAD EM3220

Empty metal clad modular enclosure.

| General ( | Charac | teristics |
|-----------|--------|-----------|
|-----------|--------|-----------|

| Standards         | BS EN 60898 & 61008<br>IP20<br>Amendment 3 Compliant |
|-------------------|------------------------------------------------------|
| Number of Modules | 2                                                    |
| Width             | 80mm                                                 |
| Height            | 145mm                                                |
| Depth             | 62mm                                                 |