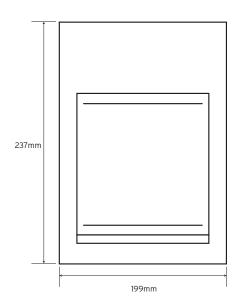

#### Additional Information

**Material Composition** 

| General Characteristics |                                                     |
|-------------------------|-----------------------------------------------------|
| Standards               | BS EN 60898 & 61008<br>IP20<br>Amendment 3 Complian |
| Number of Modules       | 8                                                   |
|                         |                                                     |

 Width
 199mm

 Height
 237mm

 Depth
 110mm

 Paint Colour
 RAL 9010

Manufactured from painted steel

#### **Technical Drawing**