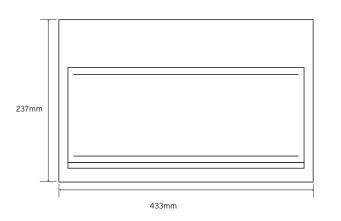

#### Empty metal clad modular enclosure.

**Material Composition** 

| General Characteristics |                                                      |
|-------------------------|------------------------------------------------------|
| Standards               | BS EN 60898 & 61008<br>IP20<br>Amendment 3 Compliant |
| Number of Modules       | 21                                                   |
| Width                   | 433mm                                                |
| Height                  | 237mm                                                |
| Depth                   | 110mm                                                |
| Paint Colour            | RAL 9010                                             |

#### **Technical Drawing**