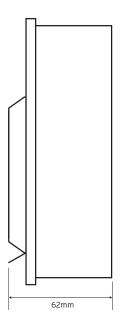

| Standards         | BS EN 60898 & 61008<br>IP20<br>Amendment 3 Compliant |
|-------------------|------------------------------------------------------|
| Number of Modules | 2                                                    |
| Width             | 80mm                                                 |
| Height            | 145mm                                                |
| Depth             | 62mm                                                 |

#### **Technical Drawing**