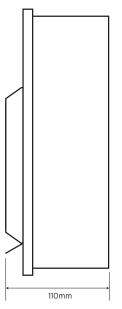

| Standards            | BS EN 60898 & 61008<br>IP20<br>Amendment 3 Compliant |
|----------------------|------------------------------------------------------|
| Number of Modules    | 4                                                    |
| Width                | 110mm                                                |
| Height               | 175mm                                                |
| Depth                | 62mm                                                 |
| Paint Colour         | RAL 9010                                             |
| Material Composition | Manufactured from painted steel                      |

#### **Technical Drawing**