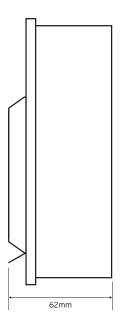

| Standards         | BS EN 60898 & 61008<br>IP20<br>Amendment 3 Compliant |
|-------------------|------------------------------------------------------|
| Number of Modules | 2                                                    |
| Width             | 80mm                                                 |
| Height            | 145mm                                                |
| Depth             | 62mm                                                 |

| Standards            | BS EN 60898 & 61008<br>IP20<br>Amendment 3 Compliant |
|----------------------|------------------------------------------------------|
| Number of Modules    | 4                                                    |
| Width                | 110mm                                                |
| Height               | 175mm                                                |
| Depth                | 62mm                                                 |
| Paint Colour         | RAL 9010                                             |
| Material Composition | Manufactured from painted steel                      |