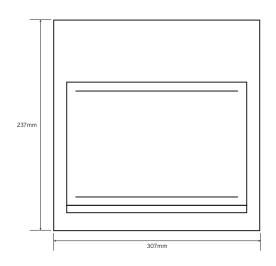

#### Additional Information

| Canaral | Characteristics |  |
|---------|-----------------|--|

| Standards            | BS EN 60898 & 61008<br>IP20<br>Amendment 3 Compliant |
|----------------------|------------------------------------------------------|
| Number of Modules    | 14                                                   |
| Width                | 307mm                                                |
| Height               | 237mm                                                |
| Depth                | 110mm                                                |
| Paint Colour         | RAL 9010                                             |
| Material Composition | Manufactured from painted steel                      |