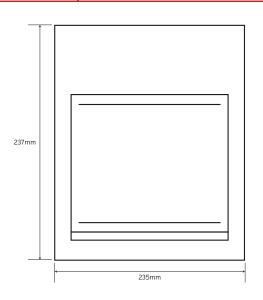

#### Additional Information

| Genera | Charact | teristics |
|--------|---------|-----------|
|--------|---------|-----------|

| Standards            | BS EN 60898 & 61008<br>IP20<br>Amendment 3 Compliant |
|----------------------|------------------------------------------------------|
| Number of Modules    | 10                                                   |
| Width                | 235mm                                                |
| Height               | 237mm                                                |
| Depth                | 110mm                                                |
| Paint Colour         | RAL 9010                                             |
| Material Composition | Manufactured from painted steel                      |

#### **Technical Drawing**