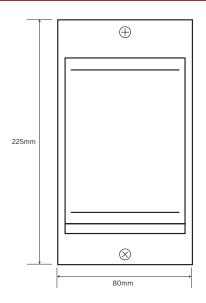

### nigLon Control & Automation MOTOR CONTROL GEAR **MODULAR ENCLOSURES METAL CLAD EM3220L**

Empty metal clad modular enclosure.

| General | Charac | teristics |
|---------|--------|-----------|
|---------|--------|-----------|

| Standards         | BS EN 60898 & 61008<br>IP20<br>Amendment 3 Compliant |
|-------------------|------------------------------------------------------|
| Number of Modules | 2                                                    |
| Width             | 80mm                                                 |
| Height            | 225mm                                                |
| Depth             | 62mm                                                 |

#### **Technical Drawing**