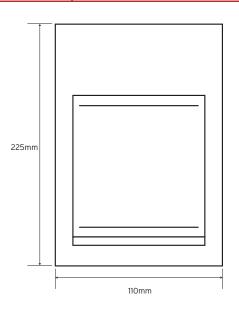

# nigLon Control & Automation MOTOR CONTROL GEAR **MODULAR ENCLOSURES METAL CLAD EM3420L**

Empty metal clad modular enclosure.

| General ( | Charac | teristics |
|-----------|--------|-----------|
|-----------|--------|-----------|

| Standards            | BS EN 60898 & 61008<br>IP20<br>Amendment 3 Compliant |
|----------------------|------------------------------------------------------|
| Number of Modules    | 4                                                    |
| Width                | 110mm                                                |
| Height               | 225mm                                                |
| Depth                | 62mm                                                 |
| Paint Colour         | RAL 9010                                             |
| Material Composition | Manufactured from painted steel                      |