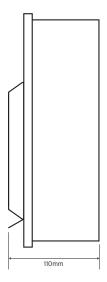

#### Additional Information

| Canaral | Characteristics |  |
|---------|-----------------|--|

| Standards            | BS EN 60898 & 61008<br>IP20<br>Amendment 3 Compliant |
|----------------------|------------------------------------------------------|
| Number of Modules    | 14                                                   |
| Width                | 307mm                                                |
| Height               | 237mm                                                |
| Depth                | 110mm                                                |
| Paint Colour         | RAL 9010                                             |
| Material Composition | Manufactured from painted steel                      |

#### **Technical Drawing**