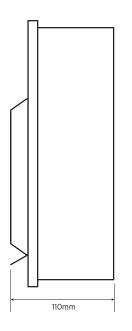

#### Additional Information

**Material Composition** 

| General Characteristics |                                                     |
|-------------------------|-----------------------------------------------------|
| Standards               | BS EN 60898 & 61008<br>IP20<br>Amendment 3 Complian |
| Number of Modules       | 8                                                   |
|                         |                                                     |

 Width
 199mm

 Height
 237mm

 Depth
 110mm

 Paint Colour
 RAL 9010

Manufactured from painted steel

#### **Technical Drawing**