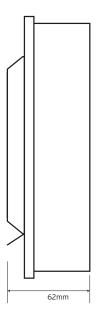

# niglon Control & Automation MOTOR CONTROL GEAR MODULAR ENCLOSURES METAL CLAD EM3220

Empty metal clad modular enclosure.

| General ( | Charac | teristics |
|-----------|--------|-----------|
|-----------|--------|-----------|

| Standards         | BS EN 60898 & 61008<br>IP20<br>Amendment 3 Compliant |
|-------------------|------------------------------------------------------|
| Number of Modules | 2                                                    |
| Width             | 80mm                                                 |
| Height            | 145mm                                                |
| Depth             | 62mm                                                 |

#### **Technical Drawing**