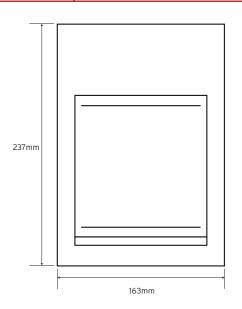

| Standards            | BS EN 60898 & 61008<br>IP20<br>Amendment 3 Compliant |
|----------------------|------------------------------------------------------|
| Number of Modules    | 6                                                    |
| Width                | 163mm                                                |
| Height               | 237mm                                                |
| Depth                | 110mm                                                |
| Paint Colour         | RAL 9010                                             |
| Material Composition | Manufactured from painted steel                      |

#### **Technical Drawing**