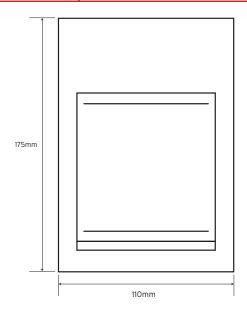

# nigLon Control & Automation MOTOR CONTROL GEAR **MODULAR ENCLOSURES METAL CLAD EM3420**

Empty metal clad modular enclosure.

| Genera | l Chara | cteristics |
|--------|---------|------------|
|--------|---------|------------|

| Standards            | BS EN 60898 & 61008<br>IP20<br>Amendment 3 Compliant |
|----------------------|------------------------------------------------------|
| Number of Modules    | 4                                                    |
| Width                | 110mm                                                |
| Height               | 175mm                                                |
| Depth                | 62mm                                                 |
| Paint Colour         | RAL 9010                                             |
| Material Composition | Manufactured from painted steel                      |