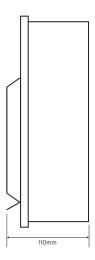

#### Additional Information

| Genera | I Charact | teristics |
|--------|-----------|-----------|
|--------|-----------|-----------|

| Standards            | BS EN 60898 & 61008<br>IP20<br>Amendment 3 Compliant |
|----------------------|------------------------------------------------------|
| Number of Modules    | 18                                                   |
| Width                | 379mm                                                |
| Height               | 237mm                                                |
| Depth                | 110mm                                                |
| Paint Colour         | RAL 9010                                             |
| Material Composition | Manufactured from painted steel                      |

#### **Technical Drawing**