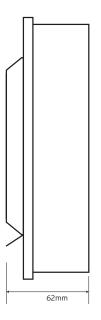

# niglon Control & Automation MOTOR CONTROL GEAR MODULAR ENCLOSURES METAL CLAD EM3220

Empty metal clad modular enclosure.

| General ( | Charac | teristics |
|-----------|--------|-----------|
|-----------|--------|-----------|

| Standards         | BS EN 60898 & 61008<br>IP20<br>Amendment 3 Compliant |
|-------------------|------------------------------------------------------|
| Number of Modules | 2                                                    |
| Width             | 80mm                                                 |
| Height            | 145mm                                                |
| Depth             | 62mm                                                 |

#### **Technical Drawing**