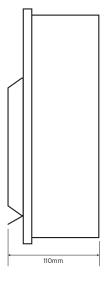

#### Additional Information

| Canaral | Characteristics |  |
|---------|-----------------|--|

| Standards            | BS EN 60898 & 61008<br>IP20<br>Amendment 3 Compliant |
|----------------------|------------------------------------------------------|
| Number of Modules    | 14                                                   |
| Width                | 307mm                                                |
| Height               | 237mm                                                |
| Depth                | 110mm                                                |
| Paint Colour         | RAL 9010                                             |
| Material Composition | Manufactured from painted steel                      |

#### **Technical Drawing**