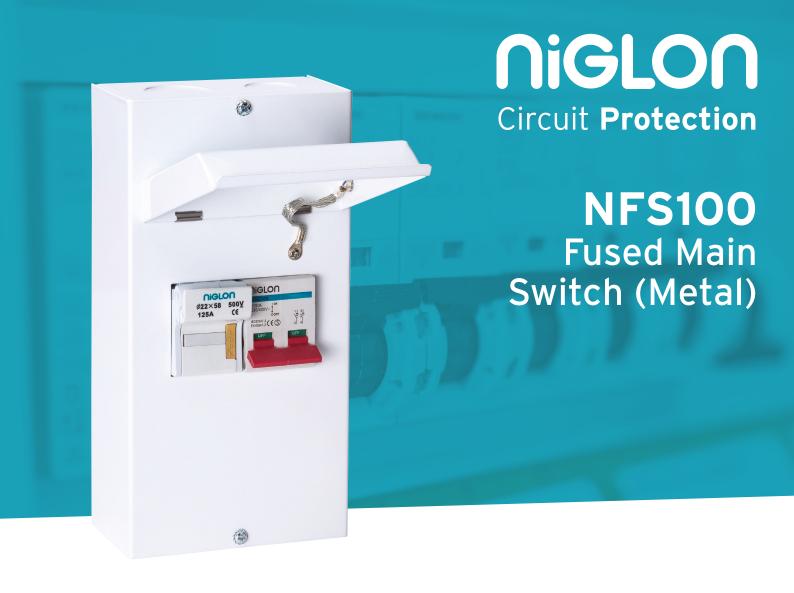

| Technical Specifications     |                                             |
|------------------------------|---------------------------------------------|
| Material Composition         | Manufactured from painted steel             |
| Paint Finish                 | RAL9003 Epoxy powder coated                 |
| Rated Current le             | 100A                                        |
| Rated Operating Voltage (Ue) | 230V 50Hz                                   |
| Number of Poles              | 1P+N                                        |
| IP Rating                    | IP20 to BS EN60529                          |
| Standard of Compliance       | BS EN 61439-3                               |
| Fuse Size                    | 22 x 58mm / IEC 60269                       |
| Fuses Supplied               | 63A, 80A & 100A                             |
| Fuse Type                    | gG general purpose for conductor protection |
| Maximum Cable Size           | 25mm²                                       |
| Knockouts                    | 1x25mm & 1x32mm, top and bottom             |
| Tightening Torque            | Main Switch Terminals: 2.5Nm                |
|                              | Fuse Holder: 3.0Nm                          |
| Dimensions                   | 115mm W x 225mm H x 82mm D                  |