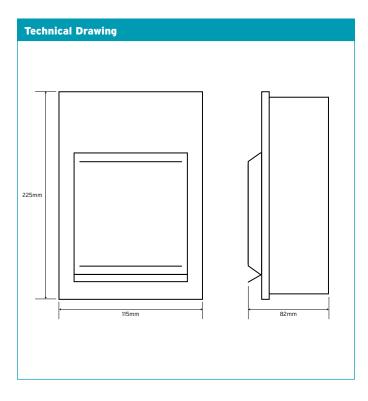

| Technical Specifications     |                                             |
|------------------------------|---------------------------------------------|
| Material Composition         | Manufactured from painted steel             |
| Paint Finish                 | RAL9003 Epoxy powder coated                 |
| Rated Current le             | 100A                                        |
| Rated Operating Voltage (Ue) | 230V 50Hz                                   |
| Number of Poles              | 1P+N                                        |
| IP Rating                    | IP20 to BS EN60529                          |
| Standard of Compliance       | BS EN 61439-3                               |
| Fuse Size                    | 22 x 58mm / IEC 60269                       |
| Fuses Supplied               | 63A, 80A & 100A                             |
| Fuse Type                    | gG general purpose for conductor protection |
| Maximum Cable Size           | 25mm²                                       |
| Knockouts                    | 1x25mm & 1x32mm, top and bottom             |
| Tightening Torque            | Main Switch Terminals: 2.5Nm                |
|                              | Fuse Holder: 3.0Nm                          |
| Dimensions                   | 115mm W x 225mm H x 82mm D                  |