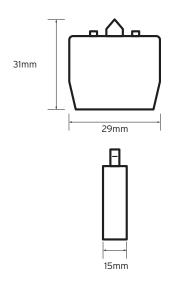

nfiguration              | 1 NO                           |
| Rated current Im                   | 10A                            |
| Rated voltage Ui                   | 500V                           |
| Operating force                    | 10N                            |
| Maximum number of stacked contacts | 3 per pole                     |
| Contact operation                  | Slow action / positive opening |
| Terminal Capacity                  | up to 1.5mm²                   |
| Back of Panel dimension            | 43mm                           |
| Weight                             | 0.011Kg                        |

#### **Available Accessories**

| PA-CB1NO | Contact block 1N/C |
|----------|--------------------|
|----------|--------------------|

#### **Technical Drawing**



#### **Additional Information**

This product is for use by skilled persons or instructed persons. The installation of this product must comply with current IEE regulations. Terminals, including those factory fitted, must be checked for correct tightness before commissioning. All terminals should be periodically checked for correct tightness. The data herein serves only to describe the product and should not be regarded as representing guaranteed properties in the legal sense. We reserve the rights of modification, whilst every care has been take in ensuring the accuracy of this catalogue, the Supplier accepts no liability whatsoever for any eventuality arising from errors or omissions within its catalogues, brochures or within any online presence.