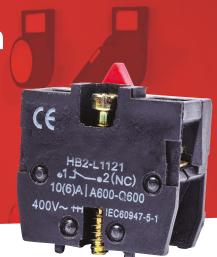

# CONTACT BLOCKS FOR PLASTIC ACTUATORS PA-CB1NC

Contact block only for plastic bezeled push-buttons and selector switches

| General | Charac | teristics |
|---------|--------|-----------|
|---------|--------|-----------|

| Standard                           | EN 60947-5-1                   |
|------------------------------------|--------------------------------|
| Contact configuration              | 1 NO                           |
| Rated current Im                   | 10A                            |
| Rated voltage Ui                   | 500V                           |
| Operating force                    | 10N                            |
| Maximum number of stacked contacts | 3 per pole                     |
| Contact operation                  | Slow action / positive opening |
| Terminal Capacity                  | up to 1.5mm²                   |
| Back of Panel dimension            | 43mm                           |
| Weight                             | 0.011Kg                        |

#### **Available Accessories**

| PA-CB1NO | Contact block 1N/C |
|----------|--------------------|
|----------|--------------------|