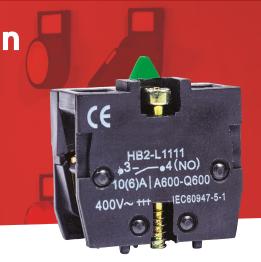

### **CONTACT BLOCKS FOR PLASTIC ACTUATORS** PA-CB1NO

Contact block only for plastic bezeled push-buttons and selector switches

| General | Charac | teristics |
|---------|--------|-----------|
|---------|--------|-----------|

| Standard                           | EN 60947-5-1                   |
|------------------------------------|--------------------------------|
| Contact configuration              | 1 NC                           |
| Rated current Im                   | 10A                            |
| Rated voltage Ui                   | 500V                           |
| Operating force                    | 10N                            |
| Maximum number of stacked contacts | 3 per pole                     |
| Contact operation                  | Slow action / positive opening |
| Terminal Capacity                  | up to 1.5mm <sup>2</sup>       |
| Back of Panel dimension            | 43mm                           |
| Weight                             | 0.011Kg                        |