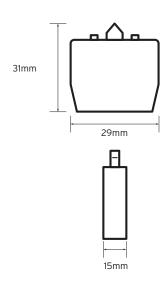

| 1 NC                           |
| Rated current Im                   | 10A                            |
| Rated voltage Ui                   | 500V                           |
| Operating force                    | 10N                            |
| Maximum number of stacked contacts | 3 per pole                     |
| Contact operation                  | Slow action / positive opening |
| Terminal Capacity                  | up to 1.5mm <sup>2</sup>       |
| Back of Panel dimension            | 43mm                           |
| Weight                             | 0.011Kg                        |

#### **Available Accessories**

| PA-CB1NC | Contact block only 1N/O |
|----------|-------------------------|
|----------|-------------------------|

#### **Technical Drawing**



#### Additional Information

This product is for use by skilled persons or instructed persons. The installation of this product must comply with current IEE regulations. Terminals, including those factory fitted, must be checked for correct tightness before commissioning. All terminals should be periodically checked for correct tightness. The data herein serves only to describe the product and should not be regarded as representing guaranteed properties in the legal sense. We reserve the rights of modification, whilst every care has been take in ensuring the accuracy of this catalogue, the Supplier accepts no liability whatsoever for any eventuality arising from errors or omissions within its catalogues, brochures or within any online presence.