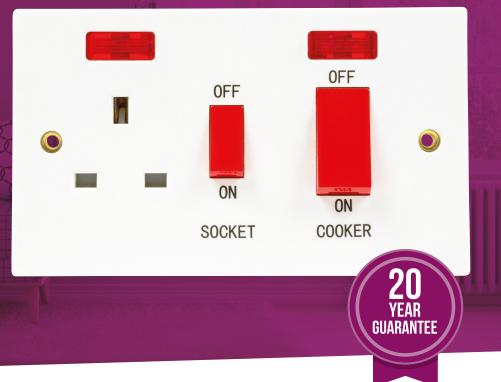

## **CC45DPN** 45A Cooker Control Unit

A white, square-edged, moulded accessory manufactured in a robust urea construction. Arctic Edge offers traditional design values for new, or existing installations.