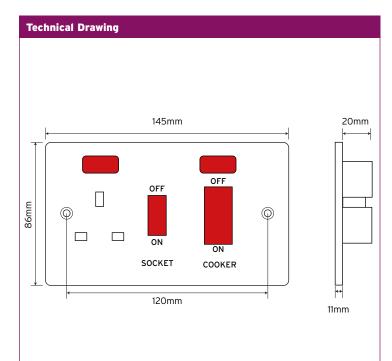

| Material Composition:   |                                                                      |
|-------------------------|----------------------------------------------------------------------|
| Front Plate             | Urea                                                                 |
| Terminals               | Brass                                                                |
| Mounting Box            | 47mm                                                                 |
| Voltage                 | 240V ~ 50Hz                                                          |
| Current Rating          | 45A                                                                  |
| Terminal Size           | 6mm Ø                                                                |
| Torque Value            | 2.5Nm                                                                |
| Cable Size              | 4 x 4mm <sup>2</sup> , 3 x 6mm <sup>2</sup> or 1 x 10mm <sup>2</sup> |
| Back Box Depth          | 35mm - 47mm                                                          |
| Twin Earth              | Yes                                                                  |
| Double Pole             | Yes                                                                  |
| Warranty                | 20 years                                                             |
| IP Rating               | IP20                                                                 |
| Operational Temperature | -5° to +40°C                                                         |
| Standard of Compliance  | BS 4177                                                              |