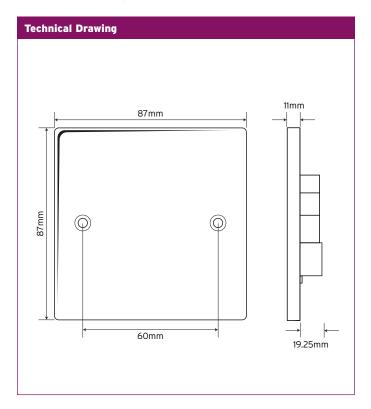

25A Connection Plate

A white, square-edged, moulded accessory manufactured in a robust urea construction. Arctic Edge offers traditional design values for new, or existing installations.

| Technical Specifications |                                                                            |
|--------------------------|----------------------------------------------------------------------------|
| Material Composition:    |                                                                            |
| Front Plate              | Urea                                                                       |
| Rear Housing             | Urea                                                                       |
| Terminals                | Brass                                                                      |
| Earth Strap              | Mild Steel                                                                 |
| Terminal Screws          | Steel & Yellow Passivated Silver "on-lay"<br>Copper/Brass Contacts         |
| Voltage                  | 240V ~ 50Hz                                                                |
| Current Rating           | 25A                                                                        |
| Terminal Size            | 5mm ø                                                                      |
| Torque Value             | 2.0Nm                                                                      |
| Cable Size               | 4 x 2.5mm² or 1 x 6mm²                                                     |
| Back Box Depth           | 16mm - 47mm                                                                |
| Outlet Diameter          | 10mm ø                                                                     |
| Warranty                 | 20 years                                                                   |
| IP Rating                | IP20                                                                       |
| Operational Temperature  | -5 ° to +40 °C                                                             |
| Standards                | The Low Voltage Directive 2006/95/EC<br>BS 5733:2010<br>Modified ISO 22196 |