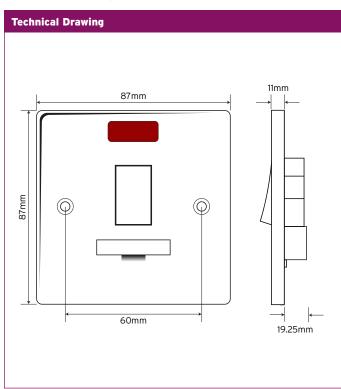

## **FS13DPFN** 13A Switched Fused Connection unit with Neon & Flex Outlet in Base

A white, square-edged, moulded accessory manufactured in a robust urea construction. Arctic Edge offers traditional design values for new, or existing installations.

| Technical Specifications |                                                                    |
|--------------------------|--------------------------------------------------------------------|
| Material Composition:    |                                                                    |
| Front Plate              | Urea                                                               |
| Rear Housing             | Urea                                                               |
| Terminals                | Brass                                                              |
| Earth Strap              | Mild Steel                                                         |
| Terminal Screws          | Steel & Yellow Passivated Silver "on-lay"<br>Copper/Brass Contacts |
| Voltage                  | 240V ~ 50Hz                                                        |
| Current Rating           | 13A                                                                |
| Terminal Size            | 5mm Ø                                                              |
| Torque Value             | 2.0Nm                                                              |
| Cable Size               | 3x2.5mm <sup>2</sup> or 2x4.0mm <sup>2</sup>                       |
| Back Box Depth           | 25mm - 47mm                                                        |
| Twin Earth               | Yes                                                                |
| Double Pole              | Yes                                                                |
| Warranty                 | 20 years                                                           |
| IP Rating                | IP20                                                               |
| Operational Temperature  | -5° to +40°C                                                       |
| Standards                | BS 1363-4:1995+A4:2012                                             |
|                          | Fuses to BS 1362:1973                                              |