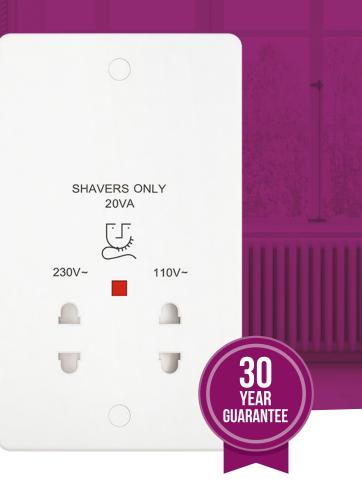

## **NiGLON** Wiring **Accessories**

**P-DVSS** Dual Volt Shaver Socket 20VA

A modern range of ultra-slim, smooth-edged, moulded wiring accessories-manufactured in a bright white Urea.

| Technical Specifications |                                                                                     |
|--------------------------|-------------------------------------------------------------------------------------|
| Material Composition:    |                                                                                     |
| Front Plate              | Urea                                                                                |
| Rear Housing             | Urea                                                                                |
| Terminals                | Brass                                                                               |
| Earth Strap              | Mild Steel                                                                          |
| Terminal Screws          | Steel & Yellow Passivated Silver "on-lay"<br>Copper/Brass Contacts                  |
| Voltage                  | 240V ~ 50Hz                                                                         |
| Current Rating           | 20VA at 230V or 115V                                                                |
| Terminal Size            | 3.5mmØ                                                                              |
| Torque Value             | 0.4Nm                                                                               |
| Cable Size               | 2 x 1.5mm <sup>2</sup> or 1 x 2.5mm <sup>2</sup>                                    |
| Back Box Depth           | 47mm                                                                                |
| Twin Earth               | Yes                                                                                 |
| Warranty                 | 30 years                                                                            |
| IP Rating                | P21                                                                                 |
| Operational Temperature  | -5 ° to +40 °C                                                                      |
| Standards                | The Low Voltage Directive 2006/95/EC,<br>Modified ISO 22196                         |
|                          | BS EN 61558-1:1997 + A1:1998 + A11:2003, IEC<br>60884-1 BS 546 (Socket Outlet Part) |