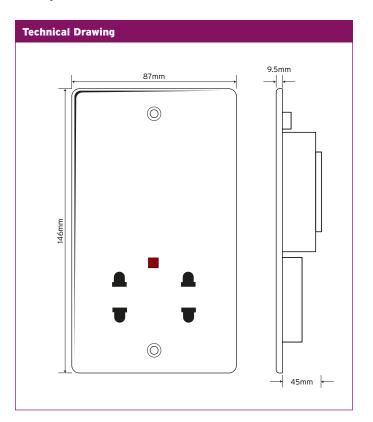

## **NiGLON** Wiring **Accessories**

**P-DVSS** Dual Volt Shaver Socket 20VA

A modern range of ultra-slim, smooth-edged, moulded wiring accessories-manufactured in a bright white Urea.

| Technical Specifications |                                                                                     |
|--------------------------|-------------------------------------------------------------------------------------|
| Material Composition:    |                                                                                     |
| Front Plate              | Urea                                                                                |
| Rear Housing             | Urea                                                                                |
| Terminals                | Brass                                                                               |
| Earth Strap              | Mild Steel                                                                          |
| Terminal Screws          | Steel & Yellow Passivated Silver "on-lay"<br>Copper/Brass Contacts                  |
| Voltage                  | 240V ~ 50Hz                                                                         |
| Current Rating           | 20VA at 230V or 115V                                                                |
| Terminal Size            | 3.5mmØ                                                                              |
| Torque Value             | 0.4Nm                                                                               |
| Cable Size               | 2 x 1.5mm <sup>2</sup> or 1 x 2.5mm <sup>2</sup>                                    |
| Back Box Depth           | 47mm                                                                                |
| Twin Earth               | Yes                                                                                 |
| Warranty                 | 30 years                                                                            |
| IP Rating                | P21                                                                                 |
| Operational Temperature  | -5 ° to +40 °C                                                                      |
| Standards                | The Low Voltage Directive 2006/95/EC,<br>Modified ISO 22196                         |
|                          | BS EN 61558-1:1997 + A1:1998 + A11:2003, IEC<br>60884-1 BS 546 (Socket Outlet Part) |