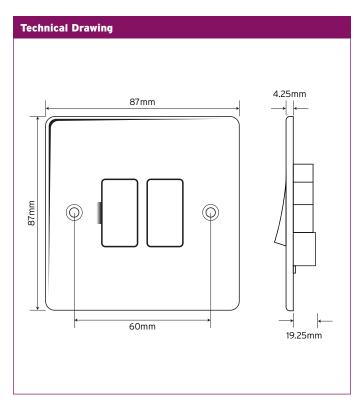

## P-FS13DP

13A Switched Fused Connection Unit

YEAR Guarantee

A modern range of ultra-slim, smooth-edged, moulded wiring accessories-manufactured in a bright white Urea.

| Technical Specifications       |                                                                    |
|--------------------------------|--------------------------------------------------------------------|
| Material Composition:          |                                                                    |
| Front Plate                    | Urea                                                               |
| Rear Housing                   | Urea                                                               |
| Terminals                      | Brass                                                              |
| Earth Strap                    | Mild Steel                                                         |
| Terminal Screws                | Steel & Yellow Passivated Silver "on-lay"<br>Copper/Brass Contacts |
| Voltage                        | 240V ~ 50Hz                                                        |
| Current Rating                 | 13A                                                                |
| Terminal Size                  | 5mm Ø                                                              |
| Torque Value                   | 2.0Nm                                                              |
| Cable Size                     | 3x2.5mm <sup>2</sup> or 2x4.0mm <sup>2</sup>                       |
| Back Box Depth                 | 35mm - 47mm                                                        |
| Twin Earth                     | Yes                                                                |
| Double Pole                    | Yes                                                                |
| Warranty                       | 30 years                                                           |
| IP Rating                      | IP20                                                               |
| <b>Operational Temperature</b> | -5° to +40°C                                                       |
| Standards                      | BS 1363-4:1995+A4:2012                                             |
|                                | Fuses to BS 1362:1973                                              |