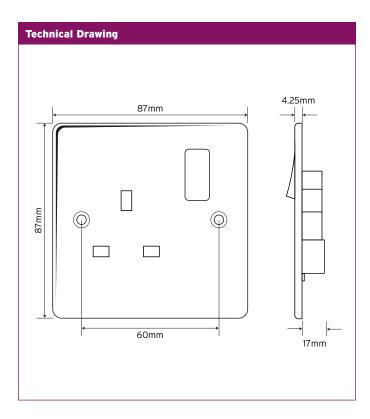

## P-S131S P-S131DPS

1 Gang SP or DP Switched

A modern range of ultra-slim, smooth-edged, moulded wiring accessories-manufactured in a bright white Urea.

| Technical Specifications |                                                                    |
|--------------------------|--------------------------------------------------------------------|
| Material Composition:    |                                                                    |
| Front Plate              | Urea                                                               |
| Rear Housing             | Urea                                                               |
| Terminals                | Brass                                                              |
| Earth Strap              | Mild Steel                                                         |
| Terminal Screws          | Steel & Yellow Passivated Silver "on-lay"<br>Copper/Brass Contacts |
| Voltage                  | 240V ~ 50Hz                                                        |
| Current Rating           | 13A                                                                |
| Terminal Size            | 5mm                                                                |
| Torque Value             | 2.0Nm                                                              |
| Cable Size               | 3x2.5mm²                                                           |
| Back Box Depth           | 25mm - 47mm                                                        |
| Switched                 | Yes                                                                |
| Switching                | P-S131S (Single Pole) P-S131DPS (Double Pole)                      |
| Twin Earth               | Yes                                                                |
| Warranty                 | 30 years                                                           |
| IP Rating                | IP20                                                               |
| Operational Temperature  | -5 ° to +40 °C                                                     |
| Standards                | BS 1363-2: 1995 + A4: 2012                                         |