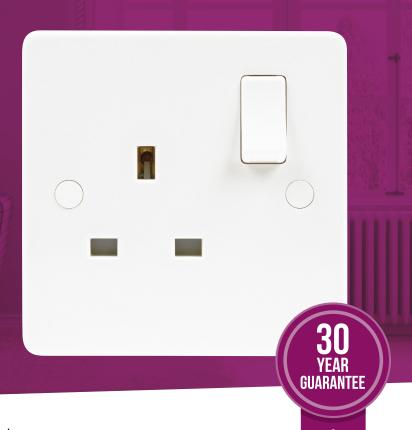

## P-S131S P-S131DPS

1 Gang SP or DP Switched

A modern range of ultra-slim, smooth-edged, moulded wiring accessories-manufactured in a bright white Urea.

| Technical Specifications |                                                                    |
|--------------------------|--------------------------------------------------------------------|
| Material Composition:    |                                                                    |
| Front Plate              | Urea                                                               |
| Rear Housing             | Urea                                                               |
| Terminals                | Brass                                                              |
| Earth Strap              | Mild Steel                                                         |
| Terminal Screws          | Steel & Yellow Passivated Silver "on-lay"<br>Copper/Brass Contacts |
| Voltage                  | 240V ~ 50Hz                                                        |
| Current Rating           | 13A                                                                |
| Terminal Size            | 5mm                                                                |
| Torque Value             | 2.0Nm                                                              |
| Cable Size               | 3x2.5mm²                                                           |
| Back Box Depth           | 25mm - 47mm                                                        |
| Switched                 | Yes                                                                |
| Switching                | P-S131S (Single Pole) P-S131DPS (Double Pole)                      |
| Twin Earth               | Yes                                                                |
| Warranty                 | 30 years                                                           |
| IP Rating                | IP20                                                               |
| Operational Temperature  | -5 ° to +40 °C                                                     |
| Standards                | BS 1363-2: 1995 + A4: 2012                                         |