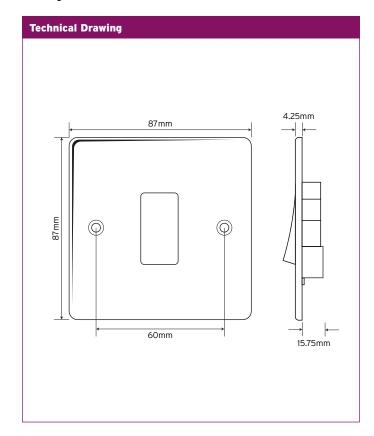

A modern range of ultra-slim, smooth-edged, moulded wiring accessories-manufactured in a bright white Urea.

| Technical Specifications |                                                                                                                         |
|--------------------------|-------------------------------------------------------------------------------------------------------------------------|
| Material Composition:    |                                                                                                                         |
| Front Plate              | Urea                                                                                                                    |
| Rear Housing             | Urea                                                                                                                    |
| Terminals                | Brass                                                                                                                   |
| Earth Strap              | Mild Steel                                                                                                              |
| Terminal Screws          | Steel & Yellow Passivated Silver "on-lay"<br>Copper/Brass Contacts                                                      |
| Voltage                  | 240V ~ 50Hz                                                                                                             |
| Current Rating           | 20A                                                                                                                     |
| Terminal Size            | 5mm                                                                                                                     |
| Torque Value             | 2.5Nm                                                                                                                   |
| Cable Size               | 3x2.5mm² or 2x4.0mm²                                                                                                    |
| Back Box Depth           | 25mm - 47mm                                                                                                             |
| Double Pole              | Yes                                                                                                                     |
| Twin Earth               | Yes                                                                                                                     |
| Warranty                 | 30 years                                                                                                                |
| IP Rating                | IP20                                                                                                                    |
| Operational Temperature  | -5 ° to +40 °C                                                                                                          |
| Standards                | The Low Voltage Directive 2006/95/EC,<br>Modified ISO 22196, EN 60669-1:1999 +<br>A1:2002 + A2:2008 (BS EN60669-1:2000) |