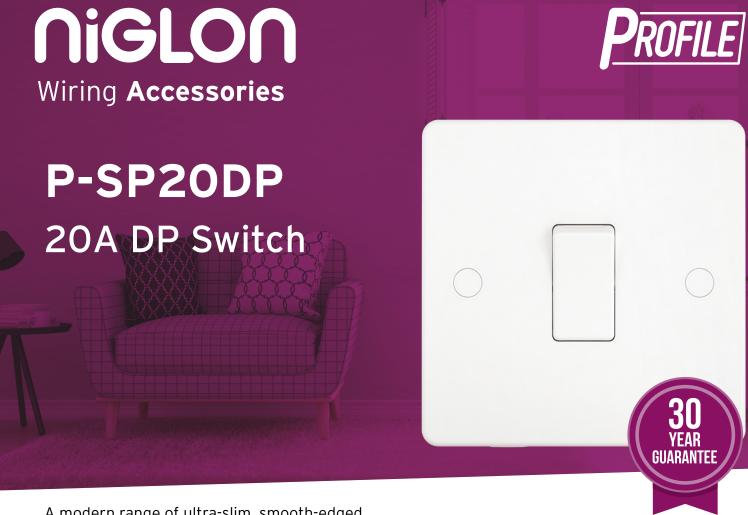

A modern range of ultra-slim, smooth-edged, moulded wiring accessories-manufactured in a bright white Urea.

| Technical Specifications |                                                                                                                         |
|--------------------------|-------------------------------------------------------------------------------------------------------------------------|
| Material Composition:    |                                                                                                                         |
| Front Plate              | Urea                                                                                                                    |
| Rear Housing             | Urea                                                                                                                    |
| Terminals                | Brass                                                                                                                   |
| Earth Strap              | Mild Steel                                                                                                              |
| Terminal Screws          | Steel & Yellow Passivated Silver "on-lay"<br>Copper/Brass Contacts                                                      |
| Voltage                  | 240V ~ 50Hz                                                                                                             |
| Current Rating           | 20A                                                                                                                     |
| Terminal Size            | 5mm                                                                                                                     |
| Torque Value             | 2.5Nm                                                                                                                   |
| Cable Size               | 3x2.5mm² or 2x4.0mm²                                                                                                    |
| Back Box Depth           | 25mm - 47mm                                                                                                             |
| Double Pole              | Yes                                                                                                                     |
| Twin Earth               | Yes                                                                                                                     |
| Warranty                 | 30 years                                                                                                                |
| IP Rating                | IP20                                                                                                                    |
| Operational Temperature  | -5 ° to +40 °C                                                                                                          |
| Standards                | The Low Voltage Directive 2006/95/EC,<br>Modified ISO 22196, EN 60669-1:1999 +<br>A1:2002 + A2:2008 (BS EN60669-1:2000) |