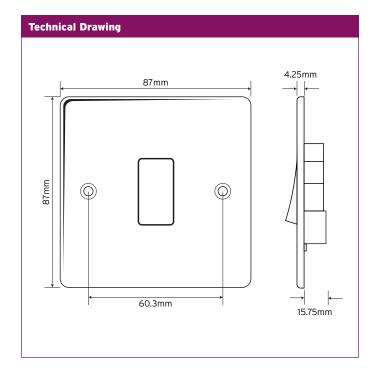

A modern range of ultra-slim, smooth-edged, moulded wiring accessories-manufactured in a bright white Urea.

| Technical Specifications |                                                                    |
|--------------------------|--------------------------------------------------------------------|
| Material Composition:    |                                                                    |
| Front Plate              | Urea                                                               |
| Rear Housing             | Urea                                                               |
| Terminals                | Brass                                                              |
| Earth Strap              | Mild Steel                                                         |
| Terminal Screws          | Steel & Yellow Passivated Silver "on-lay"<br>Copper/Brass Contacts |
| Voltage                  | 240V ~ 50Hz                                                        |
| Current Rating           | 10AX (suitable for inductive loads)                                |
| Terminal Size            | 3.5mm Ø                                                            |
| Torque Value             | 0.5Nm                                                              |
| Cable Size               | 4x1.5mm² or 2x2.5mm²                                               |
| Back Box Depth           | 16mm - 47mm                                                        |
| Warranty                 | 30 years                                                           |
| IP Rating                | IP20                                                               |
| Operational Temperature  | -5 ° to +40 °C                                                     |
| Standards                | BS EN 60669-1:1999 + A1:2002 + A2:2008                             |
|                          |                                                                    |