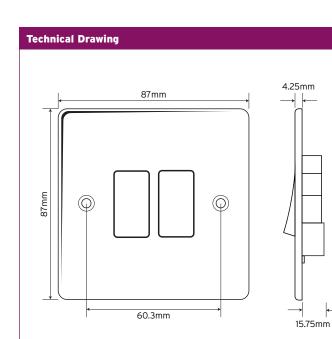

## P-SP622 2 Gang 2 Way

A modern range of ultra-slim, smooth-edged, moulded wiring accessories-manufactured in a bright white Urea.

| Technical Specifications       |                                                                    |
|--------------------------------|--------------------------------------------------------------------|
| Material Composition:          |                                                                    |
| Front Plate                    | Urea                                                               |
| Rear Housing                   | Urea                                                               |
| Terminals                      | Brass                                                              |
| Earth Strap                    | Mild Steel                                                         |
| Terminal Screws                | Steel & Yellow Passivated Silver "on-lay"<br>Copper/Brass Contacts |
| Voltage                        | 240V ~ 50Hz                                                        |
| Current Rating                 | 10AX (suitable for inductive loads)                                |
| Terminal Size                  | 3.5mm Ø                                                            |
| Torque Value                   | 0.5Nm                                                              |
| Cable Size                     | 4x1.5mm <sup>2</sup> or 2x2.5mm <sup>2</sup>                       |
| Back Box Depth                 | 16mm - 47mm                                                        |
| Warranty                       | 30 years                                                           |
| IP Rating                      | IP20                                                               |
| <b>Operational Temperature</b> | -5 ° to +40 °C                                                     |
| Standards                      | BS EN 60669-1:1999 + A1:2002 + A2:2008                             |