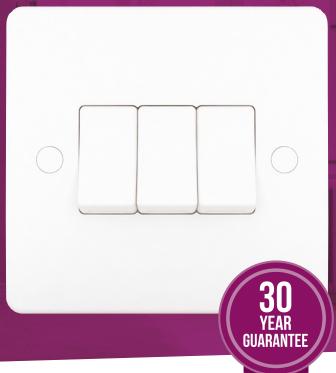

A modern range of ultra-slim, smooth-edged, moulded wiring accessories-manufactured in a bright white Urea.

| Technical Specifications |                                                                    |
|--------------------------|--------------------------------------------------------------------|
| Material Composition:    |                                                                    |
| Front Plate              | Urea                                                               |
| Rear Housing             | Urea                                                               |
| Terminals                | Brass                                                              |
| Earth Strap              | Mild Steel                                                         |
| Terminal Screws          | Steel & Yellow Passivated Silver "on-lay"<br>Copper/Brass Contacts |
| Voltage                  | 240V ~ 50Hz                                                        |
| Current Rating           | 10AX (suitable for inductive loads)                                |
| Terminal Size            | 3.5mm Ø                                                            |
| Torque Value             | 0.5Nm                                                              |
| Cable Size               | 4x1.5mm² or 2x2.5mm²                                               |
| Back Box Depth           | 16mm - 47mm                                                        |
| Warranty                 | 30 years                                                           |
| IP Rating                | IP20                                                               |
| Operational Temperature  | -5 ° to +40 °C                                                     |
| Standards                | BS EN 60669-1:1999 + A1:2002 + A2:2008                             |
|                          |                                                                    |