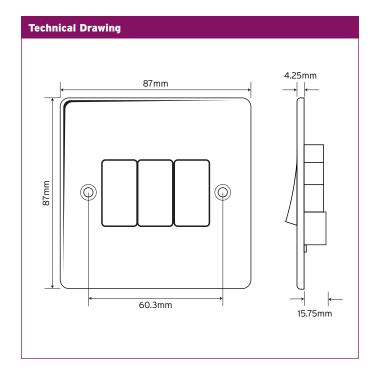

A modern range of ultra-slim, smooth-edged, moulded wiring accessories-manufactured in a bright white Urea.

| Technical Specifications |                                                                    |
|--------------------------|--------------------------------------------------------------------|
| Material Composition:    |                                                                    |
| Front Plate              | Urea                                                               |
| Rear Housing             | Urea                                                               |
| Terminals                | Brass                                                              |
| Earth Strap              | Mild Steel                                                         |
| Terminal Screws          | Steel & Yellow Passivated Silver "on-lay"<br>Copper/Brass Contacts |
| Voltage                  | 240V ~ 50Hz                                                        |
| Current Rating           | 10AX (suitable for inductive loads)                                |
| Terminal Size            | 3.5mm Ø                                                            |
| Torque Value             | 0.5Nm                                                              |
| Cable Size               | 4x1.5mm² or 2x2.5mm²                                               |
| Back Box Depth           | 16mm - 47mm                                                        |
| Warranty                 | 30 years                                                           |
| IP Rating                | IP20                                                               |
| Operational Temperature  | -5 ° to +40 °C                                                     |
| Standards                | BS EN 60669-1:1999 + A1:2002 + A2:2008                             |
|                          |                                                                    |