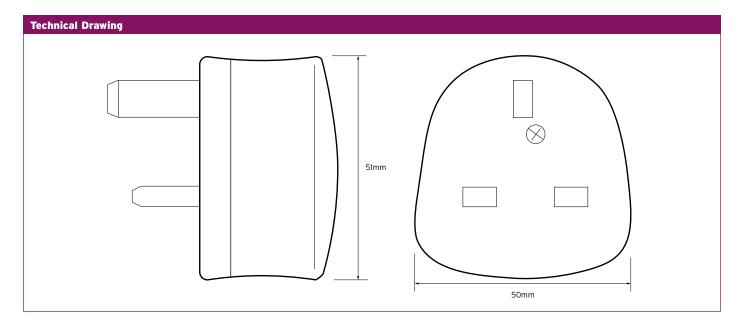

## PT13SP Surge Protected 13A Plug

- •Protects against voltage spikes & surges
- Neon indication of surge status
- •Can be used as a rewireable plug top

| Technical Specifications          |                        |
|-----------------------------------|------------------------|
| Voltage Rating                    | 230V                   |
| Current Rating                    | 13A                    |
| Material /Finish                  | PA6                    |
| Fuse Fitted                       | Yes                    |
| Maximum Surge                     | 2500A                  |
| Response Time                     | less than 25nS         |
| Spd Class                         | 3                      |
| Terminal Capacity Earth           | 1 x 2.5mm²             |
| Terminal Capacity Live<br>Neutral | 1 x 2.5mm <sup>2</sup> |
| Dimensions                        | (H)51 mm x (W)50 mm    |
| Standards                         | BS 1363, BS EN 60669   |
| Compliance                        | CE Compliant 93/68/EEC |
| Colour                            | Blue                   |