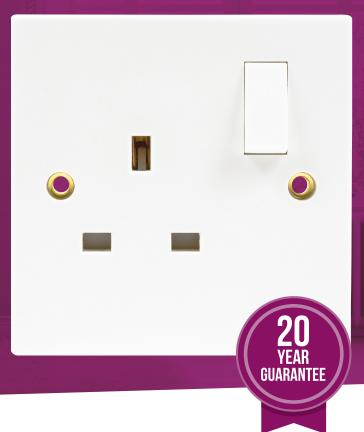

## **S131DPS**

1 Gang DP Switched

A white, square-edged, moulded accessory manufactured in a robust urea construction. Arctic Edge offers traditional design values for new, or existing installations.

| Technical Specifications | S                                                                  |
|--------------------------|--------------------------------------------------------------------|
| Material Composition:    |                                                                    |
| Front Plate              | Urea                                                               |
| Rear Housing             | Urea                                                               |
| Terminals                | Brass                                                              |
| Earth Strap              | Mild Steel                                                         |
| Terminal Screws          | Steel & Yellow Passivated Silver "on-lay"<br>Copper/Brass Contacts |
| Voltage                  | 240V ~ 50Hz                                                        |
| Current Rating           | 13A                                                                |
| Terminal Size            | 5mm                                                                |
| Torque Value             | 2.0Nm                                                              |
| Cable Size               | 3x2.5mm²                                                           |
| Back Box Depth           | 25mm - 47mm                                                        |
| Switched                 | Yes                                                                |
| Double Pole              | Yes                                                                |
| Twin Earth               | No                                                                 |
| Warranty                 | 20 years                                                           |
| IP Rating                | IP20                                                               |
| Operational Temperature  | -5 ° to +40 °C                                                     |
| Standards                | BS 1363-2: 1995 + A4: 2012                                         |