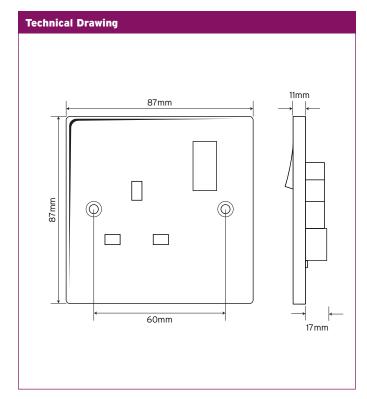

## **S131DPS**

1 Gang DP Switched

A white, square-edged, moulded accessory manufactured in a robust urea construction. Arctic Edge offers traditional design values for new, or existing installations.

| Technical Specifications | S                                                                  |
|--------------------------|--------------------------------------------------------------------|
| Material Composition:    |                                                                    |
| Front Plate              | Urea                                                               |
| Rear Housing             | Urea                                                               |
| Terminals                | Brass                                                              |
| Earth Strap              | Mild Steel                                                         |
| Terminal Screws          | Steel & Yellow Passivated Silver "on-lay"<br>Copper/Brass Contacts |
| Voltage                  | 240V ~ 50Hz                                                        |
| Current Rating           | 13A                                                                |
| Terminal Size            | 5mm                                                                |
| Torque Value             | 2.0Nm                                                              |
| Cable Size               | 3x2.5mm²                                                           |
| Back Box Depth           | 25mm - 47mm                                                        |
| Switched                 | Yes                                                                |
| Double Pole              | Yes                                                                |
| Twin Earth               | No                                                                 |
| Warranty                 | 20 years                                                           |
| IP Rating                | IP20                                                               |
| Operational Temperature  | -5 ° to +40 °C                                                     |
| Standards                | BS 1363-2: 1995 + A4: 2012                                         |