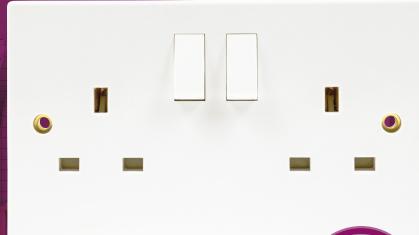

Wiring Accessories

**S132S** 

2 Gang SP Switched (Twin Earth)

20 YEAR GUARANTEE

A white, square-edged, moulded accessory manufactured in a robust urea construction. Arctic Edge offers traditional design values for new, or existing installations.