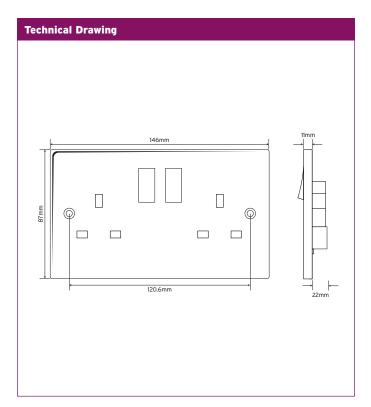

| Technical Specifications |                                                                    |
|--------------------------|--------------------------------------------------------------------|
| Material Composition:    |                                                                    |
| Front Plate              | Urea                                                               |
| Rear Housing             | Urea                                                               |
| Terminals                | Brass                                                              |
| Earth Strap              | Mild Steel                                                         |
| Terminal Screws          | Steel & Yellow Passivated Silver "on-lay"<br>Copper/Brass Contacts |
| Voltage                  | 240V ~ 50Hz                                                        |
| Current Rating           | 13A                                                                |
| Terminal Size            | 5mm                                                                |
| Torque Value             | 2.0Nm                                                              |
| Cable Size               | 3x2.5mm²                                                           |
| Back Box Depth           | 25mm - 47mm                                                        |
| Switched                 | Yes                                                                |
| Twin Earth               | Yes                                                                |
| Warranty                 | 20 years                                                           |
| IP Rating                | IP20                                                               |
| Operational Temperature  | -5 ° to +40 °C                                                     |
| Standards                | BS 1363-2: 1995 + A4: 2012                                         |