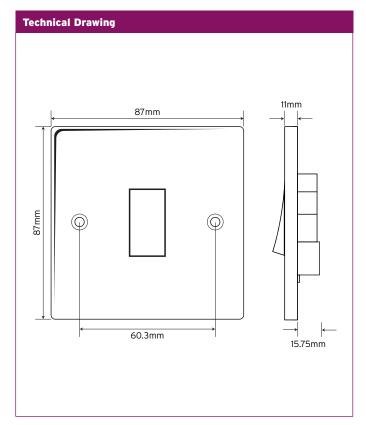

A white, square-edged, moulded accessory manufactured in a robust urea construction. Arctic Edge offers traditional design values for new, or existing installations.

| Technical Specifications |                                                                    |
|--------------------------|--------------------------------------------------------------------|
| Material Composition:    |                                                                    |
| Front Plate              | Urea                                                               |
| Rear Housing             | Urea                                                               |
| Terminals                | Brass                                                              |
| Earth Strap              | Mild Steel                                                         |
| Terminal Screws          | Steel & Yellow Passivated Silver "on-lay"<br>Copper/Brass Contacts |
| Voltage                  | 240V ~ 50Hz                                                        |
| Current Rating           | 20A                                                                |
| Terminal Size            | 5mm                                                                |
| Torque Value             | 2.5Nm                                                              |
| Cable Size               | 3x2.5mm² or 2x4.0mm²                                               |
| Back Box Depth           | 25mm - 47mm                                                        |
| Double Pole              | Yes                                                                |
| Twin Earth               | Yes                                                                |
| Warranty                 | 20 years                                                           |
| IP Rating                | IP20                                                               |
| Operational Temperature  | -5 ° to +40 °C                                                     |
| Standards                | BS EN 60669-1                                                      |