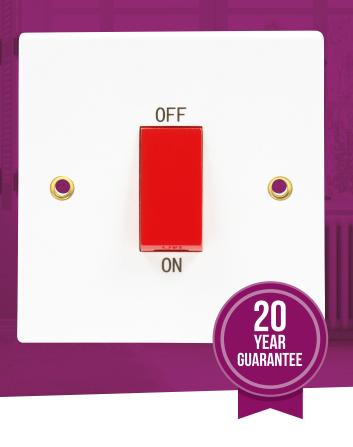

## **NiGLON** Wiring **Accessories**

SP45DP 45A DP Switch Single Plate

A white, square-edged, moulded accessory manufactured in a robust urea construction. Arctic Edge offers traditional design values for new, or existing installations.