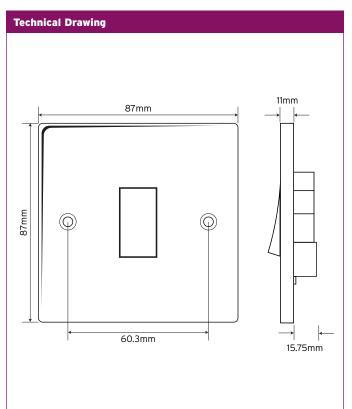

| Technical Specifications |                                                                                                                                                                                       |
|--------------------------|---------------------------------------------------------------------------------------------------------------------------------------------------------------------------------------|
| Material Composition:    |                                                                                                                                                                                       |
| Front Plate              | Urea                                                                                                                                                                                  |
| Rear Housing             | Urea                                                                                                                                                                                  |
| Terminals                | Brass                                                                                                                                                                                 |
| Earth Strap              | Mild Steel                                                                                                                                                                            |
| Terminal Screws          | Steel & Yellow Passivated Silver "on-lay"<br>Copper/Brass Contacts                                                                                                                    |
| Voltage                  | 240V ~ 50Hz                                                                                                                                                                           |
| Current Rating           | 45A                                                                                                                                                                                   |
| Terminal Size            | 6mm                                                                                                                                                                                   |
| Torque Value             | 2.5Nm                                                                                                                                                                                 |
| Cable Size               | 4x4mm <sup>2</sup> , 3x2.5mm <sup>2</sup> or 1 x 10mm <sup>2</sup>                                                                                                                    |
| Back Box Depth           | 25mm - 47mm                                                                                                                                                                           |
| Double Pole              | Yes                                                                                                                                                                                   |
| Twin Earth               | Yes                                                                                                                                                                                   |
| Warranty                 | 20 years                                                                                                                                                                              |
| IP Rating                | IP20                                                                                                                                                                                  |
| Operational Temperature  | -5 ° to +40 °C                                                                                                                                                                        |
| Standards                | The Low Voltage Directive 2006/95/EC,<br>Modified ISO 22196, EN 60669-1:1999 +<br>A1:2002 + A2:2008 (BS EN60669-1:2000) BS<br>4177:1992 BS 1363-2:1995 + A4 : 2012<br>(Socket Outlet) |