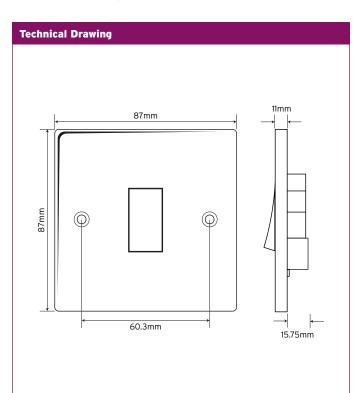

## **SP6INT** 1 Gang Intermediate Light Switch

A white, square-edged, moulded accessory manufactured in a robust urea construction. Arctic Edge offers traditional design values for new, or existing installations.