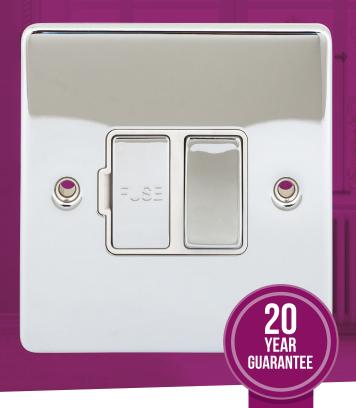

## D-FS13DP

13A Switched Fused Connection Unit

A comprehensive, modern, ultra-slim, decorative, metal-plated accessory range finished in brushed and polished chrome with white or black inserts.

| Technical Specification | s                                                                  |
|-------------------------|--------------------------------------------------------------------|
| Material Composition:   |                                                                    |
| Front Plate             | Stainless Steel                                                    |
| Rear Housing            | Urea                                                               |
| Terminals               | Brass                                                              |
| Earth Strap             | Mild Steel                                                         |
| Terminal Screws         | Steel & Yellow Passivated Silver "on-lay"<br>Copper/Brass Contacts |
| Voltage                 | 240V ~ 50Hz                                                        |
| Current Rating          | 13A                                                                |
| Terminal Size           | 5mm Ø                                                              |
| Torque Value            | 2.0Nm                                                              |
| Cable Size              | 3x2.5mm² or 2x4.0mm²                                               |
| Back Box Depth          | 25mm - 47mm                                                        |
| Twin Earth              | Yes                                                                |
| Double Pole             | Yes                                                                |
| Warranty                | 20 years                                                           |
| IP Rating               | IP20                                                               |
| Operational Temperature | -5° to +40°C                                                       |
| Standards               | BS 1363-4:1995+A4:2012                                             |
|                         | Fuses to BS 1362:1973                                              |