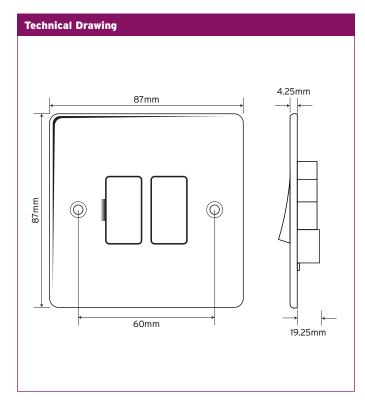

## D-FS13DP

13A Switched Fused Connection Unit

A comprehensive, modern, ultra-slim, decorative, metal-plated accessory range finished in brushed and polished chrome with white or black inserts.

| Technical Specification | s                                                                  |
|-------------------------|--------------------------------------------------------------------|
| Material Composition:   |                                                                    |
| Front Plate             | Stainless Steel                                                    |
| Rear Housing            | Urea                                                               |
| Terminals               | Brass                                                              |
| Earth Strap             | Mild Steel                                                         |
| Terminal Screws         | Steel & Yellow Passivated Silver "on-lay"<br>Copper/Brass Contacts |
| Voltage                 | 240V ~ 50Hz                                                        |
| Current Rating          | 13A                                                                |
| Terminal Size           | 5mm Ø                                                              |
| Torque Value            | 2.0Nm                                                              |
| Cable Size              | 3x2.5mm² or 2x4.0mm²                                               |
| Back Box Depth          | 25mm - 47mm                                                        |
| Twin Earth              | Yes                                                                |
| Double Pole             | Yes                                                                |
| Warranty                | 20 years                                                           |
| IP Rating               | IP20                                                               |
| Operational Temperature | -5° to +40°C                                                       |
| Standards               | BS 1363-4:1995+A4:2012                                             |
|                         | Fuses to BS 1362:1973                                              |