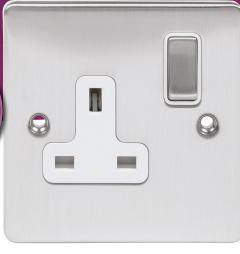

## D-S131DPS

1 Gang
DP Switched
(Twin Earth)

A comprehensive, modern, ultra-slim, decorative, metal-plated accessory range finished in brushed and polished chrome with white or black inserts.

20 YEAR GUARANTEE