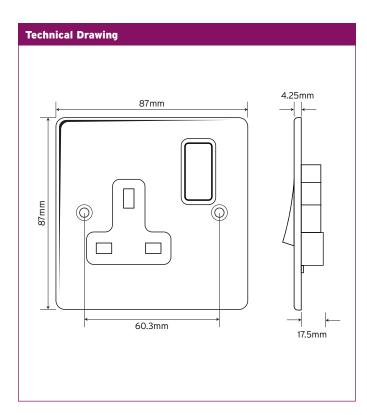

| Technical Specifications | ;                                                                  |
|--------------------------|--------------------------------------------------------------------|
| Material Composition:    |                                                                    |
| Front Plate              | Stainless Steel                                                    |
| Rear Housing             | Urea                                                               |
| Terminals                | Brass                                                              |
| Earth Strap              | Mild Steel                                                         |
| Terminal Screws          | Steel & Yellow Passivated Silver "on-lay"<br>Copper/Brass Contacts |
| Voltage                  | 240V ~ 50Hz                                                        |
| Current Rating           | 13A                                                                |
| Terminal Size            | 5mm                                                                |
| Torque Value             | 2.0Nm                                                              |
| Cable Size               | 3x2.5mm²                                                           |
| Back Box Depth           | 25mm - 47mm                                                        |
| Switched                 | Yes                                                                |
| Double Pole              | Yes                                                                |
| Twin Earth               | Yes                                                                |
| Warranty                 | 20 years                                                           |
| IP Rating                | IP20                                                               |
| Operational Temperature  | -5 ° to +40 °C                                                     |
| Standards                | BS 1363-2: 1995 + A4: 2012                                         |