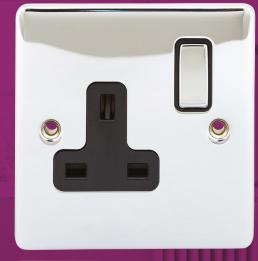

## D-S131DPS

1 Gang
DP Switched
(Twin Earth)

A comprehensive, modern, ultra-slim, decorative, metal-plated accessory range finished in brushed and polished chrome with white or black inserts.

20 YEAR GUARANTEE