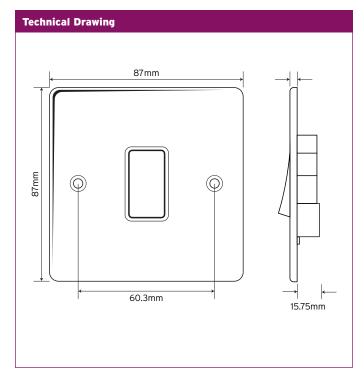

| Technical Specifications |                                                                                                                                                                                       |
|--------------------------|---------------------------------------------------------------------------------------------------------------------------------------------------------------------------------------|
| Material Composition:    |                                                                                                                                                                                       |
| Front Plate              | Stainless Steel                                                                                                                                                                       |
| Rear Housing             | Urea                                                                                                                                                                                  |
| Terminals                | Brass                                                                                                                                                                                 |
| Earth Strap              | Mild Steel                                                                                                                                                                            |
| Terminal Screws          | Steel & Yellow Passivated Silver "on-lay"<br>Copper/Brass Contacts                                                                                                                    |
| Voltage                  | 240V ~ 50Hz                                                                                                                                                                           |
| Current Rating           | 45A                                                                                                                                                                                   |
| Terminal Size            | 6mm                                                                                                                                                                                   |
| Torque Value             | 2.5Nm                                                                                                                                                                                 |
| Cable Size               | 4x4mm², 3x2.5mm² or 1 x 10mm²                                                                                                                                                         |
| Back Box Depth           | 25mm - 47mm                                                                                                                                                                           |
| Double Pole              | Yes                                                                                                                                                                                   |
| Twin Earth               | Yes                                                                                                                                                                                   |
| IP Rating                | IP20                                                                                                                                                                                  |
| Warranty                 | 20 years                                                                                                                                                                              |
| Standards                | The Low Voltage Directive 2006/95/EC,<br>Modified ISO 22196, EN 60669-1:1999 +<br>A1:2002 + A2:2008 (BS EN60669-1:2000) BS<br>4177:1992 BS 1363-2:1995 + A4 : 2012<br>(Socket Outlet) |
| Operational Temperature  | -5 ° to +40 °C                                                                                                                                                                        |