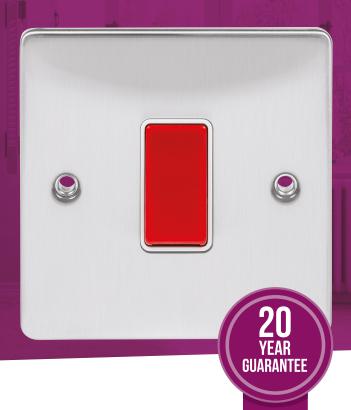

## NiGLON

Wiring Accessories

D-SP45DP

45A DP Switch Single Plate

A comprehensive, modern, ultra-slim, decorative, metal-plated accessory range finished in brushed and polished chrome with white or black inserts.