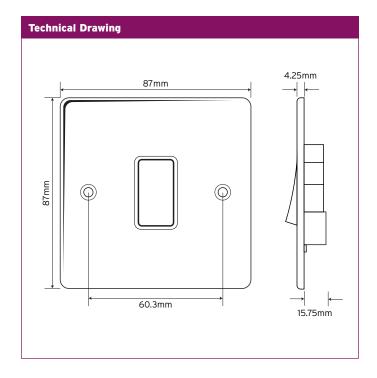

1 Gang 2 Way

A comprehensive, modern, ultra-slim, decorative, metal-plated accessory range finished in brushed and polished chrome with white or black inserts.

| Technical Specifications |                                                                    |
|--------------------------|--------------------------------------------------------------------|
| Material Composition:    |                                                                    |
| Front Plate              | Stainless Steel                                                    |
| Rear Housing             | Urea                                                               |
| Terminals                | Brass                                                              |
| Earth Strap              | Mild Steel                                                         |
| Terminal Screws          | Steel & Yellow Passivated Silver "on-lay"<br>Copper/Brass Contacts |
| Voltage                  | 240V ~ 50Hz                                                        |
| Current Rating           | 10AX (suitable for inductive loads)                                |
| Terminal Size            | 3.5mm Ø                                                            |
| Torque Value             | 0.5Nm                                                              |
| Cable Size               | 4x1.5mm² or 2x2.5mm²                                               |
| Back Box Depth           | 25mm - 47mm                                                        |
| IP Rating                | IP20                                                               |
| Warranty                 | 20 years                                                           |
| Standards                | BS EN 60669-1:1999 + A1:2002 + A2:2008                             |
| Operational Temperature  | -5 ° to +40 °C                                                     |