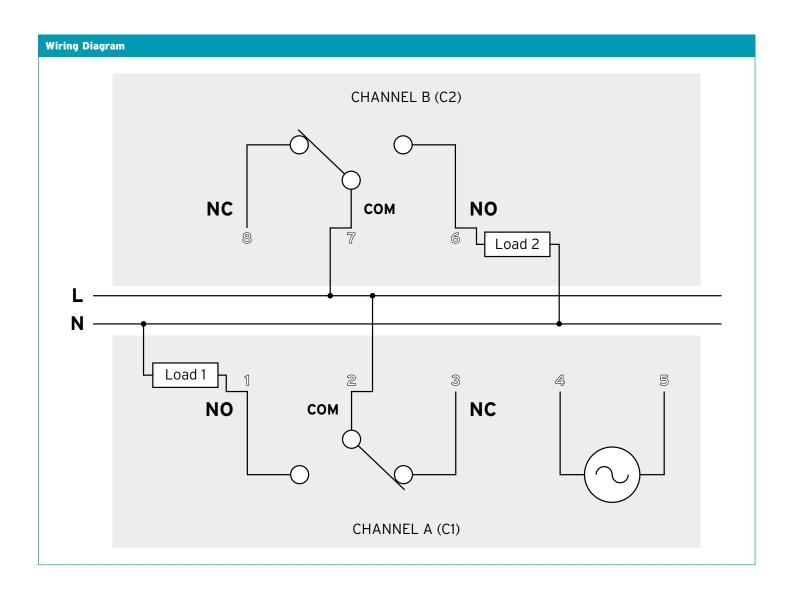

Circuit Protection

DRT2472D Digital 24Hr Timer

| Technical Specifications |                                                                                                                           |
|--------------------------|---------------------------------------------------------------------------------------------------------------------------|
| Frequency                | 45-60Hz                                                                                                                   |
| Contact                  | Changeover Contact                                                                                                        |
| Current Consumption      | approx 7VA                                                                                                                |
| Running Accuracy         | ≤±1 second/day at 20°C                                                                                                    |
| Switching Capacity       | 16A, 120/240Vac Resistance<br>8A 120/240Vac, General Use<br>1/2HP, 120/240Vac                                             |
| Switching Command        | 1 Minute                                                                                                                  |
| Switching Accuracy       | Precise-to-minute                                                                                                         |
| Memory Back-up           | Lithium Battery CR2032 or High<br>Technique Gold Capacitor for<br>Power Reserve more than 36<br>Hours After Fully Charged |
| Admissible Ambient temp. | -10°C to 55°C                                                                                                             |
| Dimensions               | 85mm H x 53mm W x 61mm D                                                                                                  |