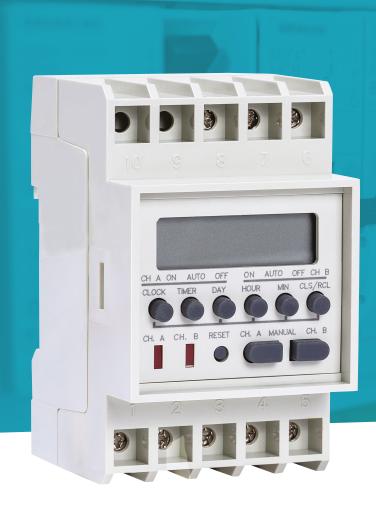

Circuit Protection

DRT2472D Digital 24Hr Timer

| Technical Specifications |                                                                                                                           |
|--------------------------|---------------------------------------------------------------------------------------------------------------------------|
| Frequency                | 45-60Hz                                                                                                                   |
| Contact                  | Changeover Contact                                                                                                        |
| Current Consumption      | approx 7VA                                                                                                                |
| Running Accuracy         | ≤±1 second/day at 20°C                                                                                                    |
| Switching Capacity       | 16A, 120/240Vac Resistance<br>8A 120/240Vac, General Use<br>1/2HP, 120/240Vac                                             |
| Switching Command        | 1 Minute                                                                                                                  |
| Switching Accuracy       | Precise-to-minute                                                                                                         |
| Memory Back-up           | Lithium Battery CR2032 or High<br>Technique Gold Capacitor for<br>Power Reserve more than 36<br>Hours After Fully Charged |
| Admissible Ambient temp. | -10°C to 55°C                                                                                                             |
| Dimensions               | 85mm H x 53mm W x 61mm D                                                                                                  |

## **DRT2472D**Digital 24Hr Timer