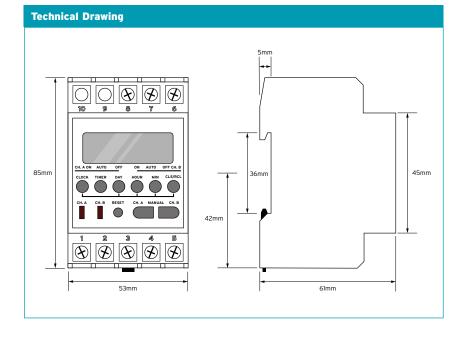

Circuit Protection

DRT2472D Digital 24Hr Timer

| Technical Specifications |                                                                                                                           |
|--------------------------|---------------------------------------------------------------------------------------------------------------------------|
| Frequency                | 45-60Hz                                                                                                                   |
| Contact                  | Changeover Contact                                                                                                        |
| Current Consumption      | approx 7VA                                                                                                                |
| Running Accuracy         | ≤±1 second/day at 20°C                                                                                                    |
| Switching Capacity       | 16A, 120/240Vac Resistance<br>8A 120/240Vac, General Use<br>1/2HP, 120/240Vac                                             |
| Switching Command        | 1 Minute                                                                                                                  |
| Switching Accuracy       | Precise-to-minute                                                                                                         |
| Memory Back-up           | Lithium Battery CR2032 or High<br>Technique Gold Capacitor for<br>Power Reserve more than 36<br>Hours After Fully Charged |
| Admissible Ambient temp. | -10°C to 55°C                                                                                                             |
| Dimensions               | 85mm H x 53mm W x 61mm D                                                                                                  |