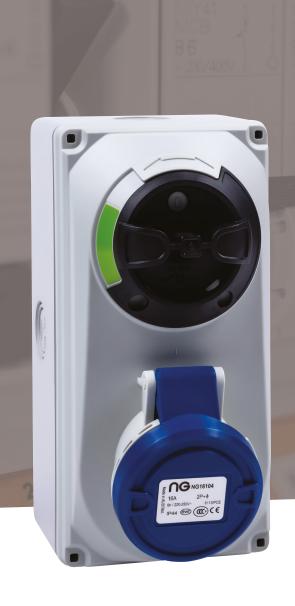

## niglon

Industrial Accessories

16104 **IP44** Compact Interlocking **Switched Sockets** 

Wall Mounted

| Technical Specifications |                                                                                                                    |
|--------------------------|--------------------------------------------------------------------------------------------------------------------|
| Material Composition     | PA6 - PC/ABS                                                                                                       |
| Amps                     | 16A                                                                                                                |
| Volts                    | 230V                                                                                                               |
| Pin Configuration        | 2 p + E                                                                                                            |
| IP Rating                | IP44                                                                                                               |
| Certified                | OVE & CE                                                                                                           |
| Standards                | BS EN 60309                                                                                                        |
| Contacts                 | Nickel-plated                                                                                                      |
| Interlock                | Mechanical                                                                                                         |
| Cable Entry              | Rear entry M20/M25 and M25/M32<br>Side entry (left and right) M20/M25<br>Top entry M25/M32<br>Bottom entry M20/M25 |
| Weight                   | 616g                                                                                                               |
| Flexible Wire Accepted   | 1.5-2.5mm <sup>2</sup>                                                                                             |
| Solid Wire Accepted      | 1.5-4mm <sup>2</sup>                                                                                               |
| Dimensions               | 180mm H x 90mm W x 110mm D                                                                                         |