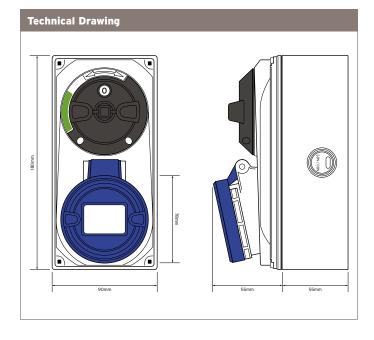

## niglon

Industrial Accessories

16104 **IP44** Compact Interlocking **Switched Sockets** 

Wall Mounted

| Technical Specifications |                                                                                                                    |
|--------------------------|--------------------------------------------------------------------------------------------------------------------|
| Material Composition     | PA6 - PC/ABS                                                                                                       |
| Amps                     | 16A                                                                                                                |
| Volts                    | 230V                                                                                                               |
| Pin Configuration        | 2 p + E                                                                                                            |
| IP Rating                | IP44                                                                                                               |
| Certified                | OVE & CE                                                                                                           |
| Standards                | BS EN 60309                                                                                                        |
| Contacts                 | Nickel-plated                                                                                                      |
| Interlock                | Mechanical                                                                                                         |
| Cable Entry              | Rear entry M20/M25 and M25/M32<br>Side entry (left and right) M20/M25<br>Top entry M25/M32<br>Bottom entry M20/M25 |
| Weight                   | 616g                                                                                                               |
| Flexible Wire Accepted   | 1.5-2.5mm <sup>2</sup>                                                                                             |
| Solid Wire Accepted      | 1.5-4mm <sup>2</sup>                                                                                               |
| Dimensions               | 180mm H x 90mm W x 110mm D                                                                                         |